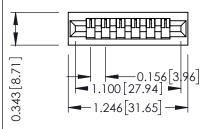

Mounting Option
No Mounting Lugs

**Contact Detail** 

PC Tail .046x.013(1.17x0.33) - Tail LG=.213(5.41) .156 [3.96] Contact Spacing x .200 [5.08] Row Spacing THIS IS A C.A.D. GENERATED DRAWING DO NOT MAKE MANUAL REVISIONS TO MASTER.