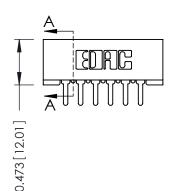

Mounting Option
No Mounting Lugs

**Contact Detail** 

PC Tail .046x.013(1.17x0.33) - Tail LG=.213(5.41) .156 [3.96] Contact Spacing x .200 [5.08] Row Spacing THIS IS A C.A.D. GENERATED DRAWING DO NOT MAKE MANUAL REVISIONS TO MASTER.