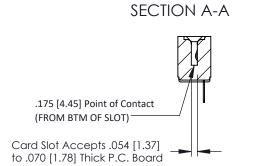

Mounting Option
No Mounting Lugs

**Contact Detail** 

PC Tail .046x.013(1.17x0.33) - Tail LG=.213(5.41) .156 [3.96] Contact Spacing x .200 [5.08] Row Spacing THIS IS A C.A.D. GENERATED DRAWING DO NOT MAKE MANUAL REVISIONS TO MASTER.