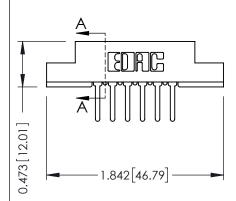

## **See Accompanying Pages for:**

- **Contact Bend Details**
- **Mounting Options**

SECTION A-A

.175 [4.45] Point of Contact (FROM BTM OF SLOT)

Card Slot Accepts .054 [1.37] to .070 [1.78] Thick P.C. Board

| 307 / 357 Card Edge Connector |
|-------------------------------|
| Part Number: 357-006-427-108  |

**EDAC INC** TORONTO, ONTARIO CANADA

THESE DRAWINGS AND SPECIFICATIONS ARE THE PROPERTY OF EDAC INC.,AND SHALL NOT BE REPRODUCED, OR COPIED OR USED AS THE BASIS FOR THE MANUFACTURE OR SALE OF APPARATUS WITHOUT WRITTEN PERMISSION.