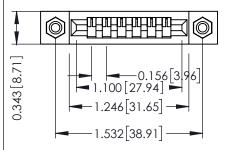

**Mounting Option** #4-40 Unified Threaded Inserts **Contact Detail** 

PC Tail .046x.013(1.17x0.33) - Tail LG=.358(9.09) .156 [3.96] Contact Spacing x .200 [5.08] Row Spacing

THIS IS A C.A.D. GENERATED DRAWING DO NOT MAKE MANUAL REVISIONS TO MASTER.

| 307 / 357 Card Edge Connector |
|-------------------------------|
| Part Number: 357-006-427-108  |

**EDAC INC** TORONTO, ONTARIO CANADA

THESE DRAWINGS AND SPECIFICATIONS ARE THE PROPERTY OF EDAC INC.,AND SHALL NOT BE REPRODUCED, OR COPIED OR USED AS THE BASIS FOR THE MANUFACTURE OR SALE OF APPARATUS WITHOUT WRITTEN PERMISSION.