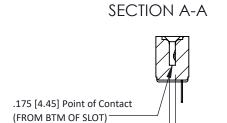

## **See Accompanying Pages for:**

- **Contact Bend Details**
- **Mounting Options**

Card Slot Accepts .054 [1.37] to .070 [1.78] Thick P.C. Board

DRAWN:

SCALE:

CHECKED:

ACAD REFERENCE NO.

NTS