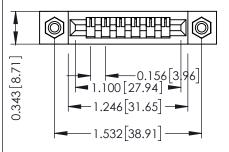

**Mounting Option** #4-40 Unified Threaded Inserts **Contact Detail** 

PC Tail .023x.013(0.58x0.33) - Tail LG=.213(5.41) .156 [3.96] Contact Spacing x .200 [5.08] Row Spacing

THIS IS A C.A.D. GENERATED DRAWING DO NOT MAKE MANUAL REVISIONS TO MASTER.

## **See Accompanying Pages for:**

- **Contact Bend Details**
- **Mounting Options**

Card Slot Accepts .054 [1.37] to .070 [1.78] Thick P.C. Board

DRAWN:

SCALE:

CHECKED:

ACAD REFERENCE NO.

NTS