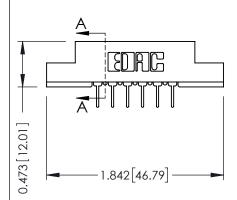

## **See Accompanying Pages for:**

- **Contact Bend Details**
- **Mounting Options**

Card Slot Accepts .054 [1.37] to .070 [1.78] Thick P.C. Board

DRAWN:

SCALE:

CHECKED:

ACAD REFERENCE NO.

NTS