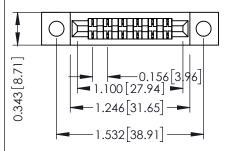

Mounting Option
.128 (3.25) Dia. Mounting Holes

**Contact Detail** 

Wire Wrap .046x.014(1.17x0.36) - Tail LG=.495(12.57) .156 [3.96] Contact Spacing x .200 [5.08] Row Spacing

THIS IS A C.A.D. GENERATED DRAWING DO NOT MAKE MANUAL REVISIONS TO MASTER.