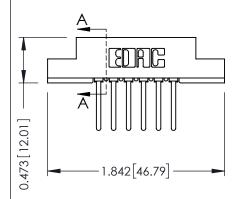

## SECTION A-A

307 ENG MASTER

DATE: AUG. 11/09

SHEET 1 OF 3

**ISSUE** 

DATE:

| 307 / 357 Card Edge Connector |                             |                                                                                                                                                                                                 | ACAD REFERENCE NO. |              |
|-------------------------------|-----------------------------|-------------------------------------------------------------------------------------------------------------------------------------------------------------------------------------------------|--------------------|--------------|
| Part Number: 357-006-441-102  |                             |                                                                                                                                                                                                 | DRAWN:             | J.LEE        |
|                               |                             |                                                                                                                                                                                                 | CHECKED:           |              |
| YOUR CONNECTION TO            | EDAC INC                    | THESE DRAWINGS AND SPECIFICATIONS ARE THE PROPERTY OF EDAC INC.,AND SHALL NOT BE REPRODUCED,OR COPIED OR USED AS THE BASIS FOR THE MANUFACTURE OR SALE OF APPARATUS WITHOUT WRITTEN PERMISSION. | SCALE:             | NTS          |
|                               | TORONTO, ONTARIO            |                                                                                                                                                                                                 | DRAWING NUMBER     |              |
|                               | CANADA<br>QUALITY & SERVICE |                                                                                                                                                                                                 | 3                  | 307 Assembly |