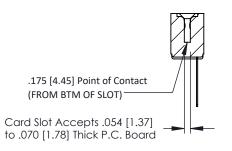

## SECTION A-A

307 ENG MASTER

DATE: AUG. 11/09

SHEET 1 OF 3

**ISSUE** 

DATE:

| 307 / 357 Card Edge Connector |                             |                                                                                                                                                                                                 | ACAD REFERENCE NO. |              |
|-------------------------------|-----------------------------|-------------------------------------------------------------------------------------------------------------------------------------------------------------------------------------------------|--------------------|--------------|
| Part Number: 357-006-441-102  |                             |                                                                                                                                                                                                 | DRAWN:             | J.LEE        |
|                               |                             |                                                                                                                                                                                                 | CHECKED:           |              |
| YOUR CONNECTION TO            | EDAC INC                    | THESE DRAWINGS AND SPECIFICATIONS ARE THE PROPERTY OF EDAC INC.,AND SHALL NOT BE REPRODUCED,OR COPIED OR USED AS THE BASIS FOR THE MANUFACTURE OR SALE OF APPARATUS WITHOUT WRITTEN PERMISSION. | SCALE:             | NTS          |
|                               | TORONTO, ONTARIO            |                                                                                                                                                                                                 | DRAWING NUMBER     |              |
|                               | CANADA<br>QUALITY & SERVICE |                                                                                                                                                                                                 | 3                  | 307 Assembly |