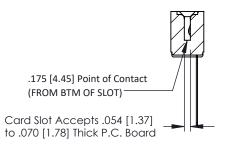

## SECTION A-A

307 ENG MASTER
DATE: AUG. 11/09

SHEET 1 OF 3

**ISSUE** 

DATE:

| 307 / 357 Card Edge Connector<br>Part Number: 357-006-445-102         |                                                                                                                                                                                                  | ACAD REFERENCE NO. |
|-----------------------------------------------------------------------|--------------------------------------------------------------------------------------------------------------------------------------------------------------------------------------------------|--------------------|
|                                                                       |                                                                                                                                                                                                  | DRAWN: J.LEE       |
|                                                                       |                                                                                                                                                                                                  | CHECKED:           |
| EDAC INC TORONTO, ONTARIO CANADA YOUR CONNECTION TO QUALITY & SERVICE | THESE DRAWINGS AND SPECIFICATIONS ARE THE PROPERTY OF EDAC INC. AND SHALL NOT BE REPRODUCED, OR COPIED OR USED AS THE BASIS FOR THE MANUFACTURE OR SALE OF APPARATUS WITHOUT WRITTEN PERMISSION. | SCALE: NTS         |
|                                                                       |                                                                                                                                                                                                  | DRAWING NUMBER     |
|                                                                       |                                                                                                                                                                                                  | 307 Assembly       |