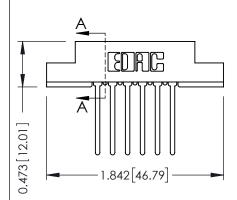

## SECTION A-A

307 ENG MASTER
DATE: AUG. 11/09

SHEET 1 OF 3

**ISSUE** 

DATE:

| 307 / 357 Card Edge Connector<br>Part Number: 357-006-445-102         |                                                                                                                                                                                                  | ACAD REFERENCE NO. |
|-----------------------------------------------------------------------|--------------------------------------------------------------------------------------------------------------------------------------------------------------------------------------------------|--------------------|
|                                                                       |                                                                                                                                                                                                  | DRAWN: J.LEE       |
|                                                                       |                                                                                                                                                                                                  | CHECKED:           |
| EDAC INC TORONTO, ONTARIO CANADA YOUR CONNECTION TO QUALITY & SERVICE | THESE DRAWINGS AND SPECIFICATIONS ARE THE PROPERTY OF EDAC INC. AND SHALL NOT BE REPRODUCED, OR COPIED OR USED AS THE BASIS FOR THE MANUFACTURE OR SALE OF APPARATUS WITHOUT WRITTEN PERMISSION. | SCALE: NTS         |
|                                                                       |                                                                                                                                                                                                  | DRAWING NUMBER     |
|                                                                       |                                                                                                                                                                                                  | 307 Assembly       |