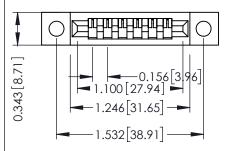

Mounting Option
.128 (3.25) Dia. Mounting Holes

**Contact Detail** 

Wire Wrap .046x.013(1.17x0.33) - Tail LG=.708(17.98) .156 [3.96] Contact Spacing x .200 [5.08] Row Spacing

THIS IS A C.A.D. GENERATED DRAWING DO NOT MAKE MANUAL REVISIONS TO MASTER.