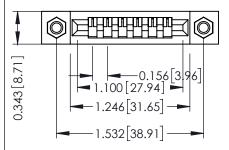

Mounting Option
M3-0.5 Metric Threaded Inserts

**Contact Detail** 

Wire Wrap .046x.013(1.17x0.33) - Tail LG=.708(17.98) .156 [3.96] Contact Spacing x .200 [5.08] Row Spacing

THIS IS A C.A.D. GENERATED DRAWING DO NOT MAKE MANUAL REVISIONS TO MASTER.