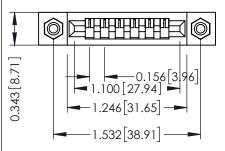

Mounting Option
#4-40 Unified Threaded Inserts

**Contact Detail** 

Wire Wrap .046x.013(1.17x0.33) - Tail LG=.708(17.98) .156 [3.96] Contact Spacing x .200 [5.08] Row Spacing

THIS IS A C.A.D. GENERATED DRAWING DO NOT MAKE MANUAL REVISIONS TO MASTER.