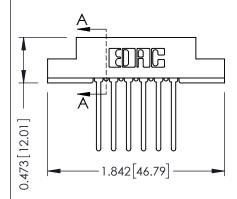

## **See Accompanying Pages for:**

- Contact Bend Details
- Mounting Options

SECTION A-A

307 ENG MASTER

DATE: AUG. 11/09

SHEET 1 OF 3

**ISSUE** 

DATE: