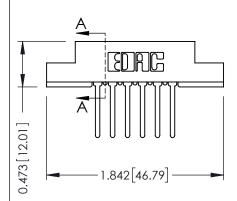

## **See Accompanying Pages for:**

- Contact Bend Details
- Mounting Options

SECTION A-A

307 ENG MASTER

DATE: AUG. 11/09

SHEET 1 OF 3

**ISSUE** 

DATE: