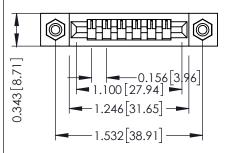

Mounting Option
#4-40 Unified Threaded Inserts

**Contact Detail** 

Wire Wrap .046x.013(1.17x0.33) - Tail LG=.520(13.21) .156 [3.96] Contact Spacing x .200 [5.08] Row Spacing

THIS IS A C.A.D. GENERATED DRAWING DO NOT MAKE MANUAL REVISIONS TO MASTER.