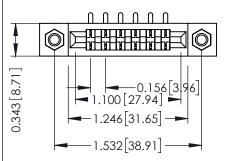

Mounting Option
M3-0.5 Metric Threaded Inserts

**Contact Detail** 

90 Degree Bend (Code 421 Contacts)

.156 [3.96] Contact Spacing x .200 [5.08] Row Spacing

THIS IS A C.A.D. GENERATED DRAWING DO NOT MAKE MANUAL REVISIONS TO MASTER.