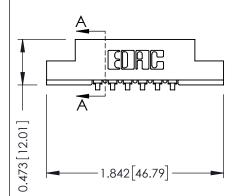

## SECTION A-A

307 ENG MASTER

DATE: AUG. 11/09

SHEET 1 OF 3

ISSUE

DATE:

| 307 / 357 Card Edge Connector<br>Part Number: 357-006-453-107         |                                                                                                                                                                                                  | ACAD REFERENCE NO. |             |
|-----------------------------------------------------------------------|--------------------------------------------------------------------------------------------------------------------------------------------------------------------------------------------------|--------------------|-------------|
|                                                                       |                                                                                                                                                                                                  | DRAWN:             | J.LEE       |
|                                                                       |                                                                                                                                                                                                  | CHECKED:           |             |
| EDAC INC TORONTO, ONTARIO CANADA YOUR CONNECTION TO QUALITY & SERVICE | THESE DRAWINGS AND SPECIFICATIONS ARE THE PROPERTY OF EDAC INC. AND SHALL NOT BE REPRODUCED, OR COPIED OR USED AS THE BASIS FOR THE MANUFACTURE OR SALE OF APPARATUS WITHOUT WRITTEN PERMISSION. | SCALE:             | NTS         |
|                                                                       |                                                                                                                                                                                                  | DRAWING NUMBER     |             |
|                                                                       |                                                                                                                                                                                                  | 3                  | 07 Assembly |