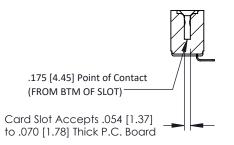

Mounting Option
M3-0.5 Metric Threaded Inserts

**Contact Detail** 

90 Degree Bend (Code 421 Contacts)

.156 [3.96] Contact Spacing x .200 [5.08] Row Spacing

THIS IS A C.A.D. GENERATED DRAWING DO NOT MAKE MANUAL REVISIONS TO MASTER.