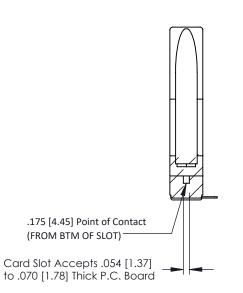

**Contact Detail** 

90 Degree Bend (Code 401 Contacts)

.156 [3.96] Contact Spacing x .200 [5.08] Row Spacing

THIS IS A C.A.D. GENERATED DRAWING DO NOT MAKE MANUAL REVISIONS TO MASTER.

ISSUE NUMBER

ORIGINAL