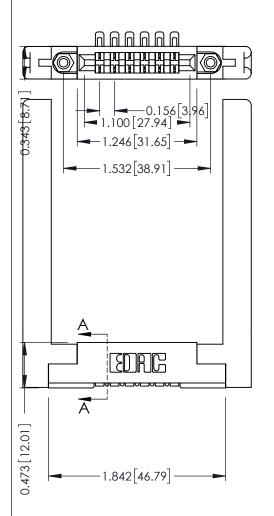

**Contact Detail** 

90 Degree Bend (Code 401 Contacts)

.156 [3.96] Contact Spacing x .200 [5.08] Row Spacing

THIS IS A C.A.D. GENERATED DRAWING DO NOT MAKE MANUAL REVISIONS TO MASTER.

ISSUE NUMBER

ORIGINAL

**See Accompanying Pages for:** 

- **Contact Bend Details**
- **Mounting Options**

307 / 357 Card Edge Connector Part Number: 357-006-454-178

YOUR CONNECTION TO QUALITY & SERVICE

**EDAC INC** TORONTO, ONTARIO CANADA