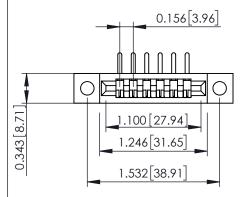

**Mounting Option** .128 (3.25) Dia. Mounting Holes **Contact Detail** 

90 Degree Bend (Code 545 Contacts)

.156 [3.96] Contact Spacing x .200 [5.08] Row Spacing