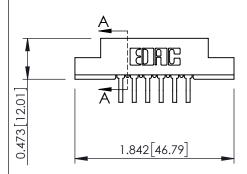

## **See Accompanying Pages for:**

- **Contact Bend Details**
- **Mounting Options**

SECTION A-A

307 ENG MASTER DATE: AUG. 11/09

SHEET 1 OF 3

| 307 / 357 Card Edge Connector<br>Part Number: 357-006-458-102 |        |                                                                                                                                                                                                | ACAD REFERENCE NO. |            |  |
|---------------------------------------------------------------|--------|------------------------------------------------------------------------------------------------------------------------------------------------------------------------------------------------|--------------------|------------|--|
|                                                               |        |                                                                                                                                                                                                | DRAWN:             | J.LEE      |  |
|                                                               |        |                                                                                                                                                                                                | CHECKED:           |            |  |
| TOI                                                           |        | THESE DRAWINGS AND SPECIFICATIONS ARE THE PROPERTY OF EDAC INC.,AND SHALL NOT BE REPRODUCED,OR COPIED OR USED AS THE BASIS FOR THE MANUFACTURE OR SALE OF APPARATUS WITHOUT BUTTEN, BERMISSION | SCALE:             | NTS        |  |
|                                                               | CANADA |                                                                                                                                                                                                | DRAWING            | NUMBER     |  |
|                                                               |        |                                                                                                                                                                                                | 30                 | 7 Assembly |  |