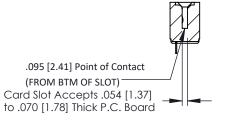

**Mounting Option** .128 (3.25) Dia. Mounting Holes **Contact Detail** 

90 Degree Bend (Code 545 Contacts)

.156 [3.96] Contact Spacing x .200 [5.08] Row Spacing





## **See Accompanying Pages for:**

- **Contact Bend Details**
- **Mounting Options**

SECTION A-A

307 ENG MASTER DATE: AUG. 11/09

SHEET 1 OF 3



| 307 / 357 Card Edge Connector<br>Part Number: 357-006-458-102 |        |                                                                                                                                                                                                | ACAD REFERENCE NO. |            |  |
|---------------------------------------------------------------|--------|------------------------------------------------------------------------------------------------------------------------------------------------------------------------------------------------|--------------------|------------|--|
|                                                               |        |