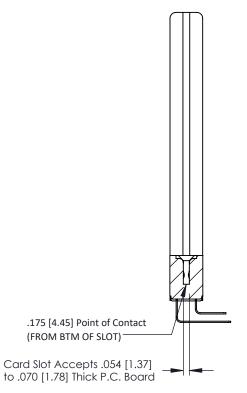

## **See Accompanying Pages for:**

- Contact Bend Details
- Mounting Options

307 / 357 Card Edge Connector
Part Number: 357-006-459-158

EDAC INC
TORONTO, ONTARIO
SHALL NOT BE REPRODUCED INCE
SHALL NOT BE REPRODUCED.

307 ENG MASTER

ACAD REFERENCE NO.

SECTION A-A