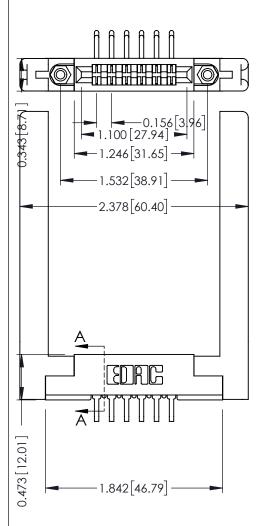

## **See Accompanying Pages for:**

- Contact Bend Details
- Mounting Options

307 / 357 Card Edge Connector
Part Number: 357-006-459-158

EDAC INC
TORONTO, ONTARIO
SHALL NOT BE REPRODUCED INCE
SHALL NOT BE REPRODUCED.

|                | 007 211  | 0 1111 101211 |
|----------------|----------|---------------|
| DRAWN: J.LEE   | DATE: AU | G. 11/09      |
| CHECKED:       | DATE:    |               |
| SCALE: NTS     | SHEET 1  | OF 3          |
| DRAWING NUMBER |          | ISSUE         |
| 307 Assembly   |          | 1             |
|                |          |               |

307 ENG MASTER

ACAD REFERENCE NO.

SECTION A-A