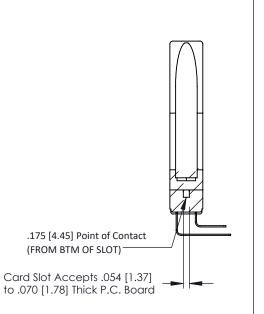

**Contact Detail** 

90 Degree Bend (Code 422 and 440 Contacts) .156 [3.96] Contact Spacing x .200 [5.08] Row Spacing

THIS IS A C.A.D. GENERATED DRAWING DO NOT MAKE MANUAL REVISIONS TO MASTER.

ISSUE NUMBER