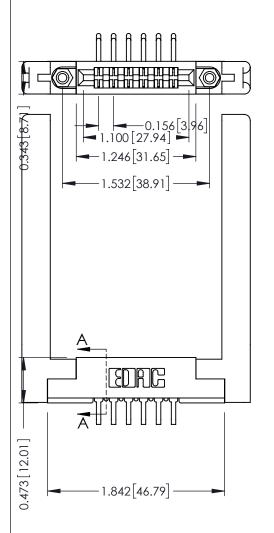

**Contact Detail** 

90 Degree Bend (Code 422 and 440 Contacts) .156 [3.96] Contact Spacing x .200 [5.08] Row Spacing

THIS IS A C.A.D. GENERATED DRAWING DO NOT MAKE MANUAL REVISIONS TO MASTER.

ISSUE NUMBER

ORIGINAL

**See Accompanying Pages for:** 

- **Contact Bend Details**
- **Mounting Options**

307 / 357 Card Edge Connector Part Number: 357-006-459-178

YOUR CONNECTION TO QUALITY & SERVICE

**EDAC INC** TORONTO, ONTARIO CANADA