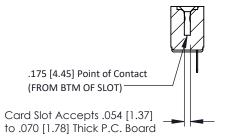

**Mounting Option** M3-0.5 Metric Threaded Inserts **Contact Detail** 

Wire Hole .089x.014(2.29x0.36) - Tail LG=.213(5.41) .156 [3.96] Contact Spacing x .200 [5.08] Row Spacing





## **See Accompanying Pages for:**

- **Contact Bend Details**
- **Mounting Options**

SECTION A-A



| 307 / 357 Card Edge Connector<br>Part Number: 357-006-501-107 |                                                                                                                                                                                                 | ACAD REFERENCE NO. 307 ENG MASTER |              |          |          |
|---------------------------------------------------------------|-------------------------------------------------------------------------------------------------------------------------------------------------------------------------------------------------|-----------------------------------|--------------|----------|----------|
|                                                               |