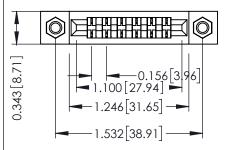

**Mounting Option** M3-0.5 Metric Threaded Inserts **Contact Detail** 

Wire Hole .089x.014(2.29x0.36) - Tail LG=.213(5.41) .156 [3.96] Contact Spacing x .200 [5.08] Row Spacing