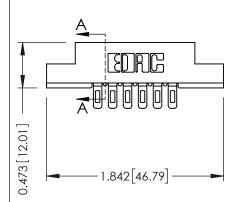

## **See Accompanying Pages for:**

- **Contact Bend Details**
- **Mounting Options**

SECTION A-A

| 307 / 357 Card Edge Connector<br>Part Number: 357-006-501-107 |                                                                                                                                                                                                 | ACAD REFERENCE NO. 307 ENG MASTER |              |          |          |
|---------------------------------------------------------------|-------------------------------------------------------------------------------------------------------------------------------------------------------------------------------------------------|-----------------------------------|--------------|----------|----------|
|                                                               |                                                                                                                                                                                                 | DRAWN:                            | J.LEE        | DATE: AU | G. 11/09 |
|                                                               |                                                                                                                                                                                                 | CHECKED:                          |              | DATE:    |          |
|                                                               | THESE DRAWINGS AND SPECIFICATIONS ARE THE PROPERTY OF EDAC INC.,AND SHALL NOT BE REPRODUCED,OR COPIED OR USED AS THE BASIS FOR THE MANUFACTURE OR SALE OF APPARATUS WITHOUT WRITTEN PERMISSION. | SCALE:                            | NTS          | SHEET    | 1 OF 3   |
|                                                               |                                                                                                                                                                                                 | DRAWING                           | NUMBER       |          | ISSUE    |
|                                                               |                                                                                                                                                                                                 | 3                                 | 307 Assembly |          | 1        |