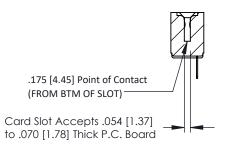

## **See Accompanying Pages for:**

- Contact Bend Details
- Mounting Options

SECTION A-A

| 307 / 357 Card Edge Connector<br>Part Number: 357-006-521-101         |                                                                                                                                                                                                 | ACAD REFERENCE NO. 307 ENG MASTER |              |          |          |
|-----------------------------------------------------------------------|-------------------------------------------------------------------------------------------------------------------------------------------------------------------------------------------------|-----------------------------------|--------------|----------|----------|
|                                                                       |                                                                                                                                                                                                 | DRAWN:                            | J.LEE        | DATE: AU | G. 11/09 |
|                                                                       |                                                                                                                                                                                                 | CHECKED:                          |              | DATE:    |          |
| EDAC INC TORONTO, ONTARIO CANADA YOUR CONNECTION TO QUALITY & SERVICE | THESE DRAWINGS AND SPECIFICATIONS ARE THE PROPERTY OF EDAC INC.,AND SHALL NOT BE REPRODUCED,OR COPIED OR USED AS THE BASIS FOR THE MANUFACTURE OR SALE OF APPARATUS WITHOUT WRITTEN PERMISSION. | SCALE:                            | NTS          | SHEET    | 1 OF 3   |
|                                                                       |                                                                                                                                                                                                 | DRAWING                           | NUMBER       |          | ISSUE    |
|                                                                       |                                                                                                                                                                                                 | 3                                 | 607 Assembly |          | 1        |