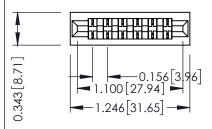

| <b>Mounting Option</b> | l |
|------------------------|---|
| No Mounting Lug        |   |

**Contact Detail** 

PC Tail .046x.014(1.17x0.36) - Tail LG=.213(5.41) .156 [3.96] Contact Spacing x .200 [5.08] Row Spacing