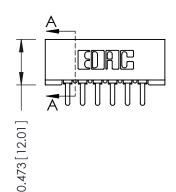

## **See Accompanying Pages for:**

- Contact Bend Details
- Mounting Options

SECTION A-A

| 307 / 357 Card Edge Connector<br>Part Number: 357-006-521-101         |                                                                                                                                                                                                 | ACAD REFERENCE NO. 307 ENG MASTER |              |          |          |
|-----------------------------------------------------------------------|-------------------------------------------------------------------------------------------------------------------------------------------------------------------------------------------------|-----------------------------------|--------------|----------|----------|
|                                                                       |                                                                                                                                                                                                 | DRAWN:                            | J.LEE        | DATE: AU | G. 11/09 |
|                                                                       |                                                                                                                                                                                                 | CHECKED:                          |              | DATE:    |          |
| EDAC INC TORONTO, ONTARIO CANADA YOUR CONNECTION TO QUALITY & SERVICE | THESE DRAWINGS AND SPECIFICATIONS ARE THE PROPERTY OF EDAC INC.,AND SHALL NOT BE REPRODUCED,OR COPIED OR USED AS THE BASIS FOR THE MANUFACTURE OR SALE OF APPARATUS WITHOUT WRITTEN PERMISSION. | SCALE:                            | NTS          | SHEET    | 1 OF 3   |
|                                                                       |                                                                                                                                                                                                 | DRAWING                           | NUMBER       |          | ISSUE    |
|                                                                       |                                                                                                                                                                                                 | 3                                 | 607 Assembly |          | 1        |