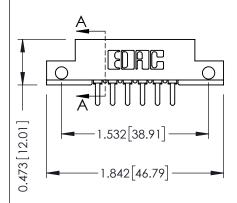

## SECTION A-A

| 307 / 357 Card Edge Connector<br>Part Number: 357-006-521-112 |                                                                                                                                                                                                 | ACAD REFERENCE NO. 307 ENG MASTER |             |          |           |
|---------------------------------------------------------------|-------------------------------------------------------------------------------------------------------------------------------------------------------------------------------------------------|-----------------------------------|-------------|----------|-----------|
|                                                               |                                                                                                                                                                                                 | DRAWN:                            | J.LEE       | DATE: AU | IG. 11/09 |
|                                                               |                                                                                                                                                                                                 | CHECKED:                          |             | DATE:    |           |
|                                                               | THESE DRAWINGS AND SPECIFICATIONS ARE THE PROPERTY OF EDAC INC.,AND SHALL NOT BE REPRODUCED,OR COPIED OR USED AS THE BASIS FOR THE MANUFACTURE OR SALE OF APPARATUS WITHOUT WRITTEN PERMISSION. | SCALE:                            | NTS         | SHEET    | 1 OF 3    |
|                                                               |                                                                                                                                                                                                 | DRAWING                           | NUMBER      |          | ISSUE     |
|                                                               |                                                                                                                                                                                                 | 3                                 | 07 Assembly |          | 1         |