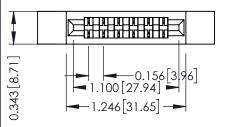

**Mounting Option Contact Detail** 

.128 (3.25) Dia. Side Mounting Holes PC Tail .046x.014(1.17x0.36) - Tail LG=.213(5.41) .156 [3.96] Contact Spacing x .200 [5.08] Row Spacing

1