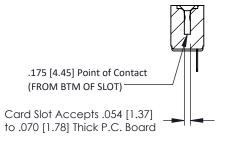

**Mounting Option Contact Detail** 

.128 (3.25) Dia. Side Mounting Holes PC Tail .046x.014(1.17x0.36) - Tail LG=.213(5.41) .156 [3.96] Contact Spacing x .200 [5.08] Row Spacing

1





## **See Accompanying Pages for:**

- **Contact Bend Details**
- **Mounting Options**

## SECTION A-A



| 307 / 357 Card Edge Connector<br>Part Number: 357-006-521-112 |                                                                                                                                                                                                 | ACAD REFERENCE NO. 307 ENG MASTER |             |          |           |
|---------------------------------------------------------------|-------------------------------------------------------------------------------------------------------------------------------------------------------------------------------------------------|-----------------------------------|-------------|----------|-----------|
|                                                               |