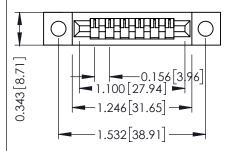

Mounting Option
.128 (3.25) Dia. Mounting Holes

**Contact Detail** 

PC Tail .046x.013(1.17x0.33) - Tail LG=.213(5.41) .156 [3.96] Contact Spacing x .200 [5.08] Row Spacing THIS IS A C.A.D. GENERATED DRAWING DO NOT MAKE MANUAL REVISIONS TO MAS