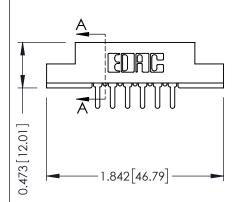

## SECTION A-A

307 ENG MASTER

DATE: AUG. 11/09

SHEET 1 OF 3

| 307 / 357 Card Edge Connector<br>Part Number: 357-006-525-102 |          |                                                                                                                                                                                                 | ACAD REFERENCE NO. |             |
|---------------------------------------------------------------|----------|-------------------------------------------------------------------------------------------------------------------------------------------------------------------------------------------------|--------------------|-------------|
|                                                               |          |                                                                                                                                                                                                 | DRAWN:             | J.LEE       |
|                                                               |          |                                                                                                                                                                                                 | CHECKED:           |             |
| OUR CONNECTION TO                                             | EDAC INC | THESE DRAWINGS AND SPECIFICATIONS ARE THE PROPERTY OF EDAC INC.,AND SHALL NOT BE REPRODUCED,OR COPIED OR USED AS THE BASIS FOR THE MANUFACTURE OR SALE OF APPARATUS WITHOUT WRITTEN PERMISSION. | SCALE:             | NTS         |
|                                                               | CANADA   |                                                                                                                                                                                                 | DRAWING            | NUMBER      |
|                                                               |          |                                                                                                                                                                                                 | 30                 | 07 Assembly |