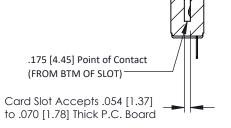

## SECTION A-A

307 ENG MASTER

DATE: AUG. 11/09

SHEET 1 OF 3

| 307 / 357 Card Edge Connector<br>Part Number: 357-006-525-102 |          |                                                                                                                                                                                                 | ACAD REFERENCE NO. |             |
|---------------------------------------------------------------|----------|-------------------------------------------------------------------------------------------------------------------------------------------------------------------------------------------------|--------------------|-------------|
|                                                               |          |                                                                                                                                                                                                 | DRAWN:             | J.LEE       |
|                                                               |          |                                                                                                                                                                                                 | CHECKED:           |             |
| OUR CONNECTION TO                                             | EDAC INC | THESE DRAWINGS AND SPECIFICATIONS ARE THE PROPERTY OF EDAC INC.,AND SHALL NOT BE REPRODUCED,OR COPIED OR USED AS THE BASIS FOR THE MANUFACTURE OR SALE OF APPARATUS WITHOUT WRITTEN PERMISSION. | SCALE:             | NTS         |
|                                                               | CANADA   |                                                                                                                                                                                                 | DRAWING            | NUMBER      |
|                                                               |          |                                                                                                                                                                                                 | 30                 | 07 Assembly |