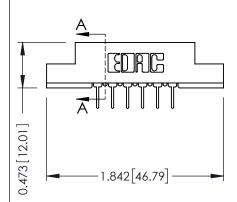

Mounting Option
M3-0.5 Metric Threaded Inserts

**Contact Detail** 

PC Tail .023x.013(0.58x0.33) - Tail LG=.213(5.41) .156 [3.96] Contact Spacing x .200 [5.08] Row Spacing THIS IS A C.A.D. GENERATED DRAWING DO NOT MAKE MANUAL REVISIONS TO MAS