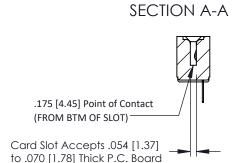

Mounting Option
M3-0.5 Metric Threaded Inserts

**Contact Detail** 

PC Tail .023x.013(0.58x0.33) - Tail LG=.213(5.41) .156 [3.96] Contact Spacing x .200 [5.08] Row Spacing THIS IS A C.A.D. GENERATED DRAWING DO NOT MAKE MANUAL REVISIONS TO MAS