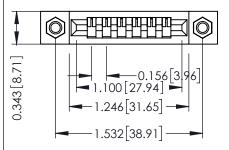

Mounting Option
M3-0.5 Metric Threaded Inserts

**Contact Detail** 

PC Tail .023x.013(0.58x0.33) - Tail LG=.213(5.41) .156 [3.96] Contact Spacing x .200 [5.08] Row Spacing THIS IS A C.A.D. GENERATED DRAWING DO NOT MAKE MANUAL REVISIONS TO MAS