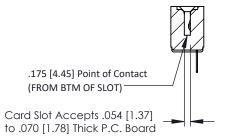

**Mounting Option** #4-40 Unified Threaded Inserts **Contact Detail** 

PC Tail .023x.013(0.58x0.33) - Tail LG=.213(5.41) .156 [3.96] Contact Spacing x .200 [5.08] Row Spacing