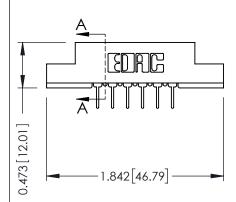

## **See Accompanying Pages for:**

- **Contact Bend Details**
- **Mounting Options**

SECTION A-A

| 307 / 357 Card Edge Connector<br>Part Number: 357-006-531-108 |                                                                                                                                                                                                 | ACAD REFERENCE NO. 307 ENG MASTER |             |                  |        |
|---------------------------------------------------------------|-------------------------------------------------------------------------------------------------------------------------------------------------------------------------------------------------|-----------------------------------|-------------|------------------|--------|
|                                                               |                                                                                                                                                                                                 | DRAWN:                            | J.LEE       | DATE: AUG. 11/09 |        |
|                                                               |                                                                                                                                                                                                 | CHECKED:                          |             | DATE:            |        |
|                                                               | THESE DRAWINGS AND SPECIFICATIONS ARE THE PROPERTY OF EDAC INC.,AND SHALL NOT BE REPRODUCED,OR COPIED OR USED AS THE BASIS FOR THE MANUFACTURE OR SALE OF APPARATUS WITHOUT WRITTEN PERMISSION. | SCALE:                            | NTS         | SHEET            | 1 OF 3 |
|                                                               |                                                                                                                                                                                                 | DRAWING                           | NUMBER      |                  | ISSUE  |
|                                                               |                                                                                                                                                                                                 | 30                                | 07 Assembly |                  | 1      |