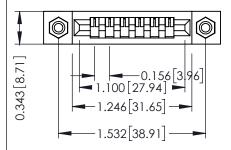

**Mounting Option** #4-40 Unified Threaded Inserts **Contact Detail** 

PC Tail .023x.013(0.58x0.33) - Tail LG=.213(5.41) .156 [3.96] Contact Spacing x .200 [5.08] Row Spacing