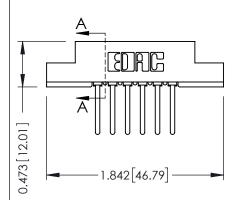

## SECTION A-A .175 [4.45] Point of Contact

(FROM BTM OF SLOT)

Card Slot Accepts .054 [1.37] to .070 [1.78] Thick P.C. Board

| 307 / 357 Card Edge Connector |
|-------------------------------|
| Part Number: 357-006-541-102  |