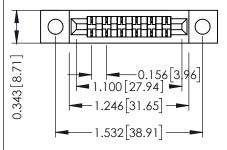

**Mounting Option** .128 (3.25) Dia. Mounting Holes **Contact Detail** 

Wire Wrap .046x.014(1.17x0.36) - Tail LG=.495(12.57) .156 [3.96] Contact Spacing x .200 [5.08] Row Spacing

1

## SECTION A-A .175 [4.45] Point of Contact

(FROM BTM OF SLOT)

Card Slot Accepts .054 [1.37] to .070 [1.78] Thick P.C. Board

| 307 / 357 Card Edge Connector |
|-------------------------------|
| Part Number: 357-006-541-102  |