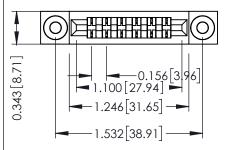

Mounting Option
.116 (2.95) I.D. Floating Eyelets

**Contact Detail** 

Wire Wrap .046x.014(1.17x0.36) - Tail LG=.495(12.57) .156 [3.96] Contact Spacing x .200 [5.08] Row Spacing

THIS IS A C.A.D. GENERATED DRAWING
DO NOT MAKE MANUAL REVISIONS TO MAS