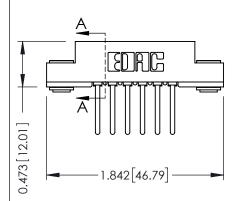

## SECTION A-A

| 307 / 357 Card Edge Connector<br>Part Number: 357-006-541-103         |                                                                                                                                                                                                 | ACAD REFERENCE NO. 307 ENG MASTER |              |          |           |
|-----------------------------------------------------------------------|-------------------------------------------------------------------------------------------------------------------------------------------------------------------------------------------------|-----------------------------------|--------------|----------|-----------|
|                                                                       |                                                                                                                                                                                                 | DRAWN:                            | J.LEE        | DATE: AU | IG. 11/09 |
|                                                                       |                                                                                                                                                                                                 | CHECKED:                          |              | DATE:    |           |
| EDAC INC TORONTO, ONTARIO CANADA YOUR CONNECTION TO QUALITY & SERVICE | THESE DRAWINGS AND SPECIFICATIONS ARE THE PROPERTY OF EDAC INC.,AND SHALL NOT BE REPRODUCED,OR COPIED OR USED AS THE BASIS FOR THE MANUFACTURE OR SALE OF APPARATUS WITHOUT WRITTEN PERMISSION. | SCALE:                            | NTS          | SHEET    | 1 OF 3    |
|                                                                       |                                                                                                                                                                                                 | DRAWING                           | NUMBER       |          | ISSUE     |
|                                                                       |                                                                                                                                                                                                 | 3                                 | 307 Assembly |          | 1         |