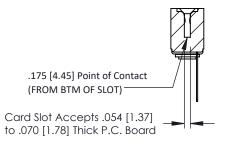

## SECTION A-A

| 307 / 357 Card Edge Connector<br>Part Number: 357-006-541-103         |                                                                                                                                                                                                 | ACAD REFERENCE NO. 307 ENG MASTER |              |          |           |
|-----------------------------------------------------------------------|-------------------------------------------------------------------------------------------------------------------------------------------------------------------------------------------------|-----------------------------------|--------------|----------|-----------|
|                                                                       |                                                                                                                                                                                                 | DRAWN:                            | J.LEE        | DATE: AU | IG. 11/09 |
|                                                                       |                                                                                                                                                                                                 | CHECKED:                          |              | DATE:    |           |
| EDAC INC TORONTO, ONTARIO CANADA YOUR CONNECTION TO QUALITY & SERVICE | THESE DRAWINGS AND SPECIFICATIONS ARE THE PROPERTY OF EDAC INC.,AND SHALL NOT BE REPRODUCED,OR COPIED OR USED AS THE BASIS FOR THE MANUFACTURE OR SALE OF APPARATUS WITHOUT WRITTEN PERMISSION. | SCALE:                            | NTS          | SHEET    | 1 OF 3    |
|                                                                       |                                                                                                                                                                                                 | DRAWING                           | NUMBER       |          | ISSUE     |
|                                                                       |                                                                                                                                                                                                 | 3                                 | 307 Assembly |          | 1         |