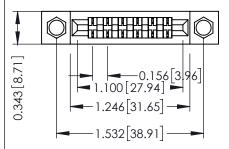

**Mounting Option** .156 (3.96) Dia. Mounting Holes **Contact Detail** 

Wire Wrap .046x.014(1.17x0.36) - Tail LG=.495(12.57) .156 [3.96] Contact Spacing x .200 [5.08] Row Spacing