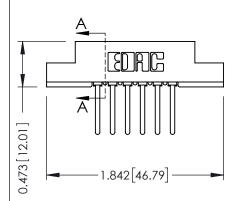

## **See Accompanying Pages for:**

- **Contact Bend Details**
- **Mounting Options**

SECTION A-A

| 30/ / 35/ Cara Eage Connector |                             |                                                                                                                                                                                                 | ACAD REFERENCE NO. 307 ENG MASTER |             |                  |        |
|-------------------------------|-----------------------------|-------------------------------------------------------------------------------------------------------------------------------------------------------------------------------------------------|-----------------------------------|-------------|------------------|--------|
|                               |                             |                                                                                                                                                                                                 | DRAWN:                            | J.LEE       | DATE: AUG. 11/09 |        |
|                               |                             |                                                                                                                                                                                                 | CHECKED:                          |             | DATE:            |        |
|                               |                             | THESE DRAWINGS AND SPECIFICATIONS ARE THE PROPERTY OF EDAC INC.,AND SHALL NOT BE REPRODUCED,OR COPIED OR USED AS THE BASIS FOR THE MANUFACTURE OR SALE OF APPARATUS WITHOUT WRITTEN PERMISSION. | SCALE:                            | NTS         | SHEET            | 1 OF 3 |
|                               | TORONTO, ONTARIO            |                                                                                                                                                                                                 | DRAWING                           | NUMBER      |                  | ISSUE  |
| OUR CONNECTION TO             | CANADA<br>QUALITY & SERVICE |                                                                                                                                                                                                 | 30                                | 07 Assembly |                  | 1      |
|                               |                             |                                                                                                                                                                                                 |                                   |             |                  |        |