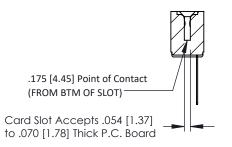

**Mounting Option** .156 (3.96) Dia. Mounting Holes **Contact Detail** 

Wire Wrap .046x.014(1.17x0.36) - Tail LG=.495(12.57) .156 [3.96] Contact Spacing x .200 [5.08] Row Spacing