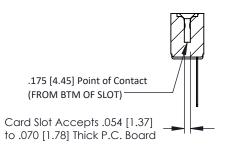

## SECTION A-A

| 307 / 357 Card Edge Connector<br>Part Number: 357-006-541-107 |                             |                                                                                                                                                                                                 | ACAD REFERENCE NO. 307 ENG MASTER |              |          |          |
|---------------------------------------------------------------|-----------------------------|-------------------------------------------------------------------------------------------------------------------------------------------------------------------------------------------------|-----------------------------------|--------------|----------|----------|
|                                                               |                             |                                                                                                                                                                                                 | DRAWN:                            | J.LEE        | DATE: AU | G. 11/09 |
|                                                               |                             |                                                                                                                                                                                                 | CHECKED:                          |              | DATE:    |          |
|                                                               |                             | THESE DRAWINGS AND SPECIFICATIONS ARE THE PROPERTY OF EDAC INC.,AND SHALL NOT BE REPRODUCED,OR COPIED OR USED AS THE BASIS FOR THE MANUFACTURE OR SALE OF APPARATUS WITHOUT WRITTEN PERMISSION. | SCALE:                            | NTS          | SHEET    | 1 OF 3   |
|                                                               |                             |                                                                                                                                                                                                 | DRAWING                           | NUMBER       |          | ISSUE    |
|                                                               | CANADA<br>QUALITY & SERVICE |                                                                                                                                                                                                 | 3                                 | 307 Assembly |          | 1        |