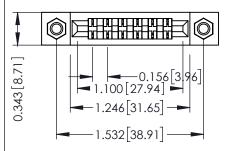

**Mounting Option** M3-0.5 Metric Threaded Inserts **Contact Detail** 

Wire Wrap .046x.014(1.17x0.36) - Tail LG=.495(12.57) .156 [3.96] Contact Spacing x .200 [5.08] Row Spacing

## SECTION A-A

| 307 / 357 Card Edge Connector<br>Part Number: 357-006-541-107 |                             |                                                                                                                                                                                                 | ACAD REFERENCE NO. 307 ENG MASTER |              |          |          |
|---------------------------------------------------------------|-----------------------------|-------------------------------------------------------------------------------------------------------------------------------------------------------------------------------------------------|-----------------------------------|--------------|----------|----------|
|                                                               |                             |                                                                                                                                                                                                 | DRAWN:                            | J.LEE        | DATE: AU | G. 11/09 |
|                                                               |                             |                                                                                                                                                                                                 | CHECKED:                          |              | DATE:    |          |
|                                                               |                             | THESE DRAWINGS AND SPECIFICATIONS ARE THE PROPERTY OF EDAC INC.,AND SHALL NOT BE REPRODUCED,OR COPIED OR USED AS THE BASIS FOR THE MANUFACTURE OR SALE OF APPARATUS WITHOUT WRITTEN PERMISSION. | SCALE:                            | NTS          | SHEET    | 1 OF 3   |
|                                                               |                             |                                                                                                                                                                                                 | DRAWING                           | NUMBER       |          | ISSUE    |
|                                                               | CANADA<br>QUALITY & SERVICE |                                                                                                                                                                                                 | 3                                 | 307 Assembly |          | 1        |