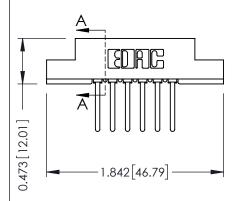

## SECTION A-A

| 307 / 357 Card Edge Connector<br>Part Number: 357-006-541-107 |                             |                                                                                                                                                                                                 | ACAD REFERENCE NO. 307 ENG MASTER |              |          |          |
|---------------------------------------------------------------|-----------------------------|-------------------------------------------------------------------------------------------------------------------------------------------------------------------------------------------------|-----------------------------------|--------------|----------|----------|
|                                                               |                             |                                                                                                                                                                                                 | DRAWN:                            | J.LEE        | DATE: AU | G. 11/09 |
|                                                               |                             |                                                                                                                                                                                                 | CHECKED:                          |              | DATE:    |          |
|                                                               |                             | THESE DRAWINGS AND SPECIFICATIONS ARE THE PROPERTY OF EDAC INC.,AND SHALL NOT BE REPRODUCED,OR COPIED OR USED AS THE BASIS FOR THE MANUFACTURE OR SALE OF APPARATUS WITHOUT WRITTEN PERMISSION. | SCALE:                            | NTS          | SHEET    | 1 OF 3   |
|                                                               |                             |                                                                                                                                                                                                 | DRAWING                           | NUMBER       |          | ISSUE    |
|                                                               | CANADA<br>QUALITY & SERVICE |                                                                                                                                                                                                 | 3                                 | 307 Assembly |          | 1        |