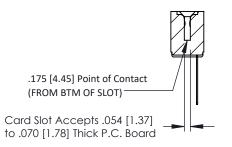

Mounting Option
#4-40 Unified Threaded Inserts

**Contact Detail** 

Wire Wrap .046x.014(1.17x0.36) - Tail LG=.495(12.57) .156 [3.96] Contact Spacing x .200 [5.08] Row Spacing

THIS IS A C.A.D. GENERATED DRAWING DO NOT MAKE MANUAL REVISIONS TO MAS