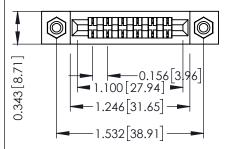

Mounting Option
#4-40 Unified Threaded Inserts

**Contact Detail** 

Wire Wrap .046x.014(1.17x0.36) - Tail LG=.495(12.57) .156 [3.96] Contact Spacing x .200 [5.08] Row Spacing

THIS IS A C.A.D. GENERATED DRAWING DO NOT MAKE MANUAL REVISIONS TO MAS