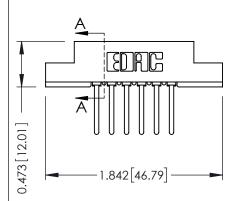

## **See Accompanying Pages for:**

- Contact Bend Details
- Mounting Options

SECTION A-A

| 307 / 357 Card Edge Connector<br>Part Number: 357-006-541-108 |                                                                                                                                                                                               | ACAD REFERENCE NO. 307 ENG MAS |             |          |        |
|---------------------------------------------------------------|-----------------------------------------------------------------------------------------------------------------------------------------------------------------------------------------------|--------------------------------|-------------|----------|--------|
|                                                               |                                                                                                                                                                                               | DRAWN:                         | J.LEE       | DATE: AU | G. 11/ |
|                                                               |                                                                                                                                                                                               | CHECKED                        | ):          | DATE:    |        |
| TORONTO, ONTARIO                                              | THESE DRAWINGS AND SPECIFICATIONS ARE THE PROPERTY OF EDAC INCAND SHALL NOT BE REPRODUCED,OR COPIED OR USED AS THE BASIS FOR THE MANUFACTURE OR SALE OF APPARATUS WITHOUT WRITTEN PERMISSION. | SCALE:                         | NTS         | SHEET '  | 1 OF   |
|                                                               |                                                                                                                                                                                               | DRAWING                        | NUMBER      |          | ISSU   |
| YOUR CONNECTION TO QUALITY & SERVICE                          |                                                                                                                                                                                               | 3                              | 07 Assembly |          | 1      |