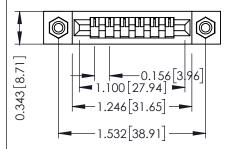

Mounting Option
#4-40 Unified Threaded Inserts

**Contact Detail** 

Wire Wrap .046x.013(1.17x0.33) - Tail LG=.708(17.98) .156 [3.96] Contact Spacing x .200 [5.08] Row Spacing

THIS IS A C.A.D. GENERATED DRAWING DO NOT MAKE MANUAL REVISIONS TO MAS ER.