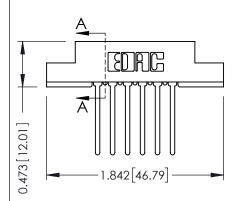

## SECTION A-A

. 307 ENG MASTER
DATE: AUG. 11/09

SHEET 1 OF 3

| 307 / 357 Card Edge Connector<br>Part Number: 357-006-545-108 |                                                                   | ACAD REFERENCE NO. |  |
|---------------------------------------------------------------|-------------------------------------------------------------------|--------------------|--|
|                                                               |                                                                   | DRAWN: J.LEE       |  |
|                                                               |                                                                   | CHECKED:           |  |
| EDAC INC                                                      | THESE DRAWINGS AND SPECIFICATIONS ARE THE PROPERTY OF EDAC INCAND | SCALE: NTS         |  |
| TORONTO, ONTAI                                                | SHALL NOT BE REPRODUCED, OR COPIED OR USED AS THE BASIS FOR THE   | DRAWING NUMBER     |  |
| CANADA<br>Our connection to quality & serv                    | MANUFACTURE OR SALE OF APPARATUS                                  | 307 Assembly       |  |