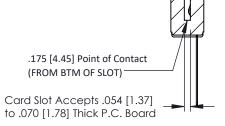

## SECTION A-A

. 307 ENG MASTER
DATE: AUG. 11/09

SHEET 1 OF 3

| 307 / 357 Card Edge Connector<br>Part Number: 357-006-545-108 |                                                                   | ACAD REFERENCE NO. |  |
|---------------------------------------------------------------|-------------------------------------------------------------------|--------------------|--|
|                                                               |                                                                   | DRAWN: J.LEE       |  |
|                                                               |                                                                   | CHECKED:           |  |
| EDAC INC                                                      | THESE DRAWINGS AND SPECIFICATIONS ARE THE PROPERTY OF EDAC INCAND | SCALE: NTS         |  |
| TORONTO, ONTAI                                                | SHALL NOT BE REPRODUCED, OR COPIED OR USED AS THE BASIS FOR THE   | DRAWING NUMBER     |  |
| CANADA<br>Our connection to quality & serv                    | MANUFACTURE OR SALE OF APPARATUS                                  | 307 Assembly       |  |