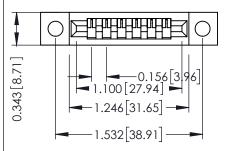

Mounting Option
.128 (3.25) Dia. Mounting Holes

**Contact Detail** 

Wire Wrap .046x.013(1.17x0.33) - Tail LG=.520(13.21) .156 [3.96] Contact Spacing x .200 [5.08] Row Spacing

THIS IS A C.A.D. GENERATED DRAWING DO NOT MAKE MANUAL REVISIONS TO MAS ER.