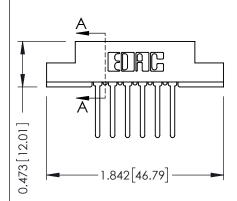

## SECTION A-A

307 ENG MASTER
DATE: AUG. 11/09

SHEET 1 OF 3

| 30/ / 35/ Cara Eage Connector Part Number: 357-006-547-102 |                                                                                                                                                                                                 | ACAD REFERENCE NO. |              |
|------------------------------------------------------------|-------------------------------------------------------------------------------------------------------------------------------------------------------------------------------------------------|--------------------|--------------|
|                                                            |                                                                                                                                                                                                 | DRAWN:             | J.LEE        |
|                                                            |                                                                                                                                                                                                 | CHECKED:           |              |
| TORONTO, ONTARIO CANADA                                    | THESE DRAWINGS AND SPECIFICATIONS ARE THE PROPERTY OF EDAC INC.,AND SHALL NOT BE REPRODUCED,OR COPIED OR USED AS THE BASIS FOR THE MANUFACTURE OR SALE OF APPARATUS WITHOUT WRITTEN PERMISSION. | SCALE:             | NTS          |
|                                                            |                                                                                                                                                                                                 | DRAWING            | NUMBER       |
|                                                            |                                                                                                                                                                                                 | 3                  | 307 Assembly |