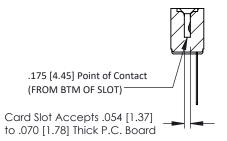

## SECTION A-A

307 ENG MASTER
DATE: AUG. 11/09

SHEET 1 OF 3

| 30/ / 35/ Cara Eage Connector Part Number: 357-006-547-102 |                                                                                                                                                                                                 | ACAD REFERENCE NO. |              |
|------------------------------------------------------------|-------------------------------------------------------------------------------------------------------------------------------------------------------------------------------------------------|--------------------|--------------|
|                                                            |                                                                                                                                                                                                 | DRAWN:             | J.LEE        |
|                                                            |                                                                                                                                                                                                 | CHECKED:           |              |
| TORONTO, ONTARIO CANADA                                    | THESE DRAWINGS AND SPECIFICATIONS ARE THE PROPERTY OF EDAC INC.,AND SHALL NOT BE REPRODUCED,OR COPIED OR USED AS THE BASIS FOR THE MANUFACTURE OR SALE OF APPARATUS WITHOUT WRITTEN PERMISSION. | SCALE:             | NTS          |
|                                                            |                                                                                                                                                                                                 | DRAWING            | NUMBER       |
|                                                            |                                                                                                                                                                                                 | 3                  | 307 Assembly |