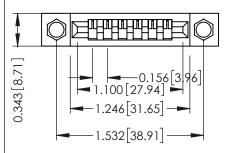

**Mounting Option** .156 (3.96) Dia. Mounting Holes **Contact Detail** 

Wire Wrap .046x.013(1.17x0.33) - Tail LG=.520(13.21) .156 [3.96] Contact Spacing x .200 [5.08] Row Spacing