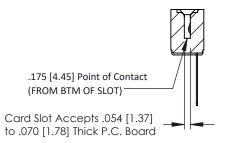

**Mounting Option** .156 (3.96) Dia. Mounting Holes **Contact Detail** 

Wire Wrap .046x.013(1.17x0.33) - Tail LG=.520(13.21) .156 [3.96] Contact Spacing x .200 [5.08] Row Spacing





## **See Accompanying Pages for:**

- **Contact Bend Details**
- **Mounting Options**

## SECTION A-A



| 207 / 357 Card Eage Connector  Part Number: 357-006-547-104 |                                                                                                                                           | ACAD REFERENCE NO. 307 ENG MASTER |             |                  |        |
|-------------------------------------------------------------|-------------------------------------------------------------------------------------------------------------------------------------------|-----------------------------------|-------------|------------------|--------|
|                                                             |                                                                                                                                           | DRAWN: