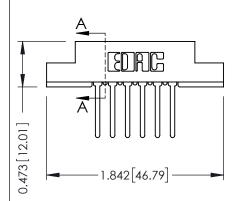

## SECTION A-A

| 207 / 357 Card Eage Connector  Part Number: 357-006-547-104 |                                                                                                                                           | ACAD REFERENCE NO. 307 ENG MASTER |             |                  |        |
|-------------------------------------------------------------|-------------------------------------------------------------------------------------------------------------------------------------------|-----------------------------------|-------------|------------------|--------|
|                                                             |                                                                                                                                           | DRAWN:                            | J.LEE       | DATE: AUG. 11/09 |        |
|                                                             |                                                                                                                                           | CHECKED:                          |             | DATE:            |        |
| TORONTO, ONTARIO CANADA                                     | ARE THE PROPERTY OF EDAC INC.AND<br>SHALL NOT BE REPRODUCED,OR COPIED<br>OR USED AS THE BASIS FOR THE<br>MANUFACTURE OR SALE OF APPARATUS | SCALE:                            | NTS         | SHEET            | 1 OF 3 |
|                                                             |                                                                                                                                           | DRAWING                           | NUMBER      |                  | ISSUE  |
|                                                             |                                                                                                                                           | 3                                 | 07 Assembly |                  | 1      |