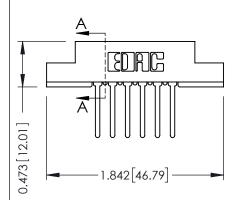

## SECTION A-A

| 307 / 357 Card Edge Connector<br>Part Number: 357-006-547-107 |                                                                                                                                                                                                 | ACAD REFERENCE NO. 307 ENG MASTER |              |          |           |
|---------------------------------------------------------------|-------------------------------------------------------------------------------------------------------------------------------------------------------------------------------------------------|-----------------------------------|--------------|----------|-----------|
|                                                               |                                                                                                                                                                                                 | DRAWN:                            | J.LEE        | DATE: AU | IG. 11/09 |
|                                                               |                                                                                                                                                                                                 | CHECKED:                          |              | DATE:    |           |
|                                                               | THESE DRAWINGS AND SPECIFICATIONS ARE THE PROPERTY OF EDAC INC.,AND SHALL NOT BE REPRODUCED,OR COPIED OR USED AS THE BASIS FOR THE MANUFACTURE OR SALE OF APPARATUS WITHOUT WRITTEN PERMISSION. | SCALE:                            | NTS          | SHEET    | 1 OF 3    |
|                                                               |                                                                                                                                                                                                 | DRAWING                           | NUMBER       |          | ISSUE     |
|                                                               |                                                                                                                                                                                                 | 3                                 | 307 Assembly |          | 1         |