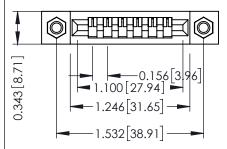

**Mounting Option** M3-0.5 Metric Threaded Inserts **Contact Detail** 

Wire Wrap .046x.013(1.17x0.33) - Tail LG=.520(13.21) .156 [3.96] Contact Spacing x .200 [5.08] Row Spacing