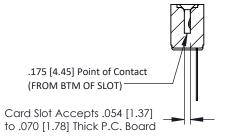

**Mounting Option** M3-0.5 Metric Threaded Inserts **Contact Detail** 

Wire Wrap .046x.013(1.17x0.33) - Tail LG=.520(13.21) .156 [3.96] Contact Spacing x .200 [5.08] Row Spacing





## **See Accompanying Pages for:**

- **Contact Bend Details**
- **Mounting Options**

## SECTION A-A



| 307 / 357 Card Edge Connector<br>Part Number: 357-006-547-107 |                                                                                                                                                                                                 | ACAD REFERENCE NO. 307 ENG MASTER |              |          |           |
|---------------------------------------------------------------|-------------------------------------------------------------------------------------------------------------------------------------------------------------------------------------------------|-----------------------------------|--------------|----------|-----------|
|                                                               |