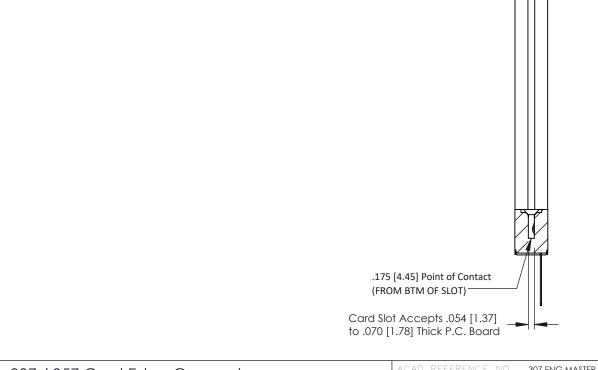

Mounting Option
.468 (11.89) Offset Card Guides

**Contact Detail** 

Wire Wrap .046x.013(1.17x0.33) - Tail LG=.520(13.21) .156 [3.96] Contact Spacing x .200 [5.08] Row Spacing

THIS IS A C.A.D. GENERATED DRAWING DO NOT MAKE MANUAL REVISIONS TO MAS

ISSUE NUMBER

SECTION A-A

ORIGINAL

**See Accompanying Pages for:** 

- Contact Bend Details
- Mounting Options

| 307 / 357 Card Edge Connector<br>Part Number: 357-006-547-158 |                                                                                                                                                                                                | ACAD REFERENCE NO. 307 ENG MASTER |            |                  |        |
|---------------------------------------------------------------|------------------------------------------------------------------------------------------------------------------------------------------------------------------------------------------------|-----------------------------------|------------|------------------|--------|
|                                                               |                                                                                                                                                                                                | DRAWN:                            | J.LEE      | DATE: AUG. 11/09 |        |
|                                                               |                                                                                                                                                                                                | CHECKED:                          |            | DATE:            |        |
| CANADA CANADA                                                 | THESE DRAWINGS AND SPECIFICATIONS ARE THE PROPERTY OF EDAC INCAND SHALL NOT BE REPRODUCED, OR COPIED OR USED AS THE BASIS FOR THE MANUFACTURE OR SALE OF APPARATUS WITHOUT WRITTEN PERMISSION. | SCALE: N                          | ITS        | SHEET            | 1 OF 3 |
|                                                               |                                                                                                                                                                                                | DRAWING N                         | UMBER      |                  | ISSUE  |
|                                                               |                                                                                                                                                                                                | 307                               | ' Assembly |                  | 1      |