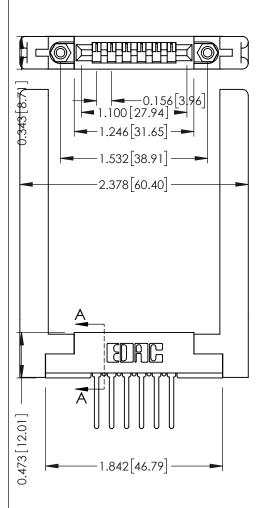

Mounting Option
.468 (11.89) Offset Card Guides

**Contact Detail** 

Wire Wrap .046x.013(1.17x0.33) - Tail LG=.520(13.21) .156 [3.96] Contact Spacing x .200 [5.08] Row Spacing

THIS IS A C.A.D. GENERATED DRAWING DO NOT MAKE MANUAL REVISIONS TO MAS

ISSUE NUMBER

SECTION A-A

ORIGINAL

**See Accompanying Pages for:** 

- Contact Bend Details
- Mounting Options

| 307 / 357 Card Edge Connector<br>Part Number: 357-006-547-158 |                                                                                                                                                                                                | ACAD REFERENCE NO. 307 ENG MASTER |            |                  |        |
|---------------------------------------------------------------|------------------------------------------------------------------------------------------------------------------------------------------------------------------------------------------------|-----------------------------------|------------|------------------|--------|
|                                                               |                                                                                                                                                                                                | DRAWN:                            | J.LEE      | DATE: AUG. 11/09 |        |
|                                                               |                                                                                                                                                                                                | CHECKED:                          |            | DATE:            |        |
| CANADA CANADA                                                 | THESE DRAWINGS AND SPECIFICATIONS ARE THE PROPERTY OF EDAC INCAND SHALL NOT BE REPRODUCED, OR COPIED OR USED AS THE BASIS FOR THE MANUFACTURE OR SALE OF APPARATUS WITHOUT WRITTEN PERMISSION. | SCALE: N                          | ITS        | SHEET            | 1 OF 3 |
|                                                               |                                                                                                                                                                                                | DRAWING N                         | UMBER      |                  | ISSUE  |
|                                                               |                                                                                                                                                                                                | 307                               | ' Assembly |                  | 1      |