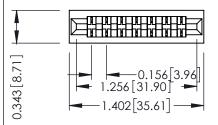

Mounting Option
No Mounting Lugs

**Contact Detail** 

PC Tail .046x.014(1.17x0.36) - Tail LG=.213(5.41) .156 [3.96] Contact Spacing x .200 [5.08] Row Spacing THIS IS A C.A.D. GENERATED DRAWING DO NOT MAKE MANUAL REVISIONS TO MASTER.