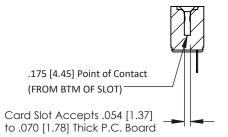

Mounting Option
No Mounting Lugs

**Contact Detail** 

PC Tail .046x.014(1.17x0.36) - Tail LG=.213(5.41) .156 [3.96] Contact Spacing x .200 [5.08] Row Spacing THIS IS A C.A.D. GENERATED DRAWING DO NOT MAKE MANUAL REVISIONS TO MASTER.



ORIGINAL (1)





## **See Accompanying Pages for:**

- Contact Bend Details
- Mounting Options

SECTION A-A

307 ENG MASTER

DATE: AUG. 11/09

SHEET 1 OF 3

**ISSUE** 

DATE:



| 307 / 357 Card Edge Connector<br>Part Number: 357-007-421-101 |                         |                                                                                                                                                                                                   | ACAD REFERENCE NO. |              |
|---------------------------------------------------------------|-------------------------|---------------------------------------------------------------------------------------------------------------------------------------------------------------------------------------------------|--------------------|--------------|
|                                                               |                         |