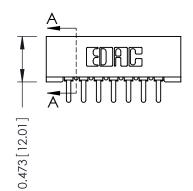

## **See Accompanying Pages for:**

- Contact Bend Details
- Mounting Options

SECTION A-A

307 ENG MASTER

DATE: AUG. 11/09

SHEET 1 OF 3

**ISSUE** 

DATE: