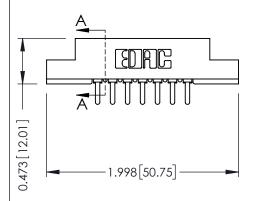

**Mounting Option** M3-0.5 Metric Threaded Inserts **Contact Detail** 

PC Tail .046x.014(1.17x0.36) - Tail LG=.213(5.41) .156 [3.96] Contact Spacing x .200 [5.08] Row Spacing

THIS IS A C.A.D. GENERATED DRAWING DO NOT MAKE MANUAL REVISIONS TO MASTER.

## SECTION A-A

| 307 / 357 Cai | 7 / 357 Card Edge Connector |                                                                     |  |  |  |  |  |  |
|---------------|-----------------------------|---------------------------------------------------------------------|--|--|--|--|--|--|
| Part Number   | : 357-007-421-1             | 07                                                                  |  |  |  |  |  |  |
|               |                             |                                                                     |  |  |  |  |  |  |
|               | EDAC INC                    | THESE DRAWINGS AND SPECIFICATIONS ARE THE PROPERTY OF EDAC INC.,AND |  |  |  |  |  |  |