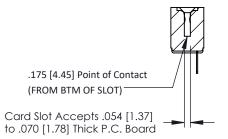

## SECTION A-A

| 307 / 357 Cai | 7 / 357 Card Edge Connector |                                                                     |  |  |  |  |  |  |
|---------------|-----------------------------|---------------------------------------------------------------------|--|--|--|--|--|--|
| Part Number   | : 357-007-421-1             | 07                                                                  |  |  |  |  |  |  |
|               |                             |                                                                     |  |  |  |  |  |  |
|               | EDAC INC                    | THESE DRAWINGS AND SPECIFICATIONS ARE THE PROPERTY OF EDAC INC.,AND |  |  |  |  |  |  |