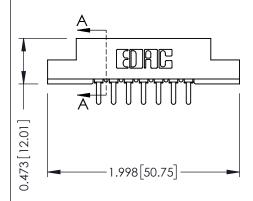

## SECTION A-A

307 / 357 Card Edge Connector Part Number: 357-007-421-108

**EDAC INC** TORONTO, ONTARIO CANADA

THESE DRAWINGS AND SPECIFICATIONS ARE THE PROPERTY OF EDAC INC.,AND SHALL NOT BE REPRODUCED, OR COPIED OR USED AS THE BASIS FOR THE MANUFACTURE OR SALE OF APPARATUS WITHOUT WRITTEN PERMISSION.