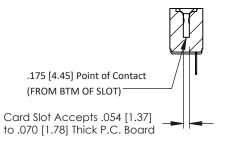

## SECTION A-A

307 / 357 Card Edge Connector Part Number: 357-007-421-108

**EDAC INC** TORONTO, ONTARIO CANADA

THESE DRAWINGS AND SPECIFICATIONS ARE THE PROPERTY OF EDAC INC.,AND SHALL NOT BE REPRODUCED, OR COPIED OR USED AS THE BASIS FOR THE MANUFACTURE OR SALE OF APPARATUS WITHOUT WRITTEN PERMISSION.