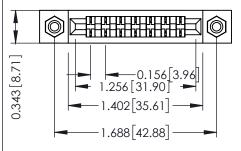

**Mounting Option** 

**Contact Detail** 

#4-40 Unified Threaded Inserts

PC Tail .046x.014(1.17x0.36) - Tail LG=.213(5.41) .156 [3.96] Contact Spacing x .200 [5.08] Row Spacing THIS IS A C.A.D. GENERATED DRAWING DO NOT MAKE MANUAL REVISIONS TO MASTER.