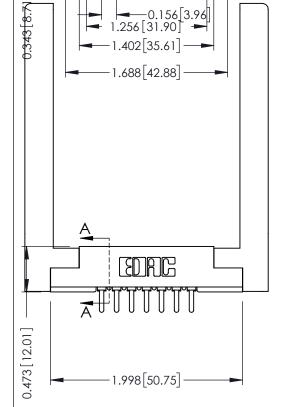

**Contact Detail** 

PC Tail .046x.014(1.17x0.36) - Tail LG=.213(5.41) .156 [3.96] Contact Spacing x .200 [5.08] Row Spacing THIS IS A C.A.D. GENERATED DRAWING DO NOT MAKE MANUAL REVISIONS TO MASTER.

ISSUE NUMBER ORIGINAL

SECTION A-A

**See Accompanying Pages for:** 

- **Contact Bend Details**
- **Mounting Options**

307 / 357 Card Edge Connector Part Number: 357-007-421-178

YOUR CONNECTION TO QUALITY & SERVICE

**EDAC INC** TORONTO, ONTARIO CANADA