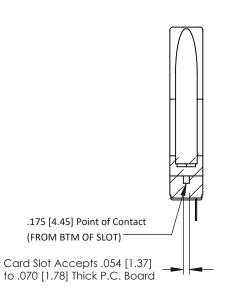

**Contact Detail** 

PC Tail .046x.014(1.17x0.36) - Tail LG=.213(5.41) .156 [3.96] Contact Spacing x .200 [5.08] Row Spacing THIS IS A C.A.D. GENERATED DRAWING DO NOT MAKE MANUAL REVISIONS TO MASTER.

ISSUE NUMBER ORIGINAL