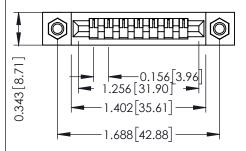

**Mounting Option** 

**Contact Detail** 

M3-0.5 Metric Threaded Inserts

PC Tail .046x.013(1.17x0.33) - Tail LG=.213(5.41) .156 [3.96] Contact Spacing x .200 [5.08] Row Spacing

THIS IS A C.A.D. GENERATED DRAWING DO NOT MAKE MANUAL REVISIONS TO MASTER.

## **See Accompanying Pages for:**

- **Contact Bend Details**
- **Mounting Options**