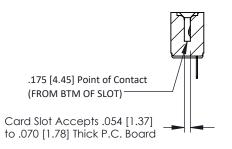

**Mounting Option** 

**Contact Detail** 

M3-0.5 Metric Threaded Inserts

PC Tail .046x.013(1.17x0.33) - Tail LG=.213(5.41) .156 [3.96] Contact Spacing x .200 [5.08] Row Spacing

THIS IS A C.A.D. GENERATED DRAWING DO NOT MAKE MANUAL REVISIONS TO MASTER.