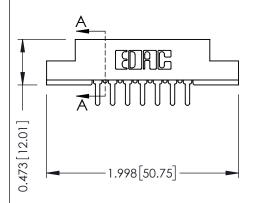

## SECTION A-A

| 307 / 357 Card Edge Connector |                              |                                                                                                       |  |  |
|-------------------------------|------------------------------|-------------------------------------------------------------------------------------------------------|--|--|
| Part Number: 357-007-425-107  |                              |                                                                                                       |  |  |
|                               | EDAC INC<br>TORONTO, ONTARIO | THESE DRAWINGS AND SPECIFICATIONS ARE THE PROPERTY OF EDAC INC.,AND SHALL NOT BE REPRODUCED,OR COPIED |  |  |
|                               | CANADA                       | OR USED AS THE BASIS FOR THE                                                                          |  |  |