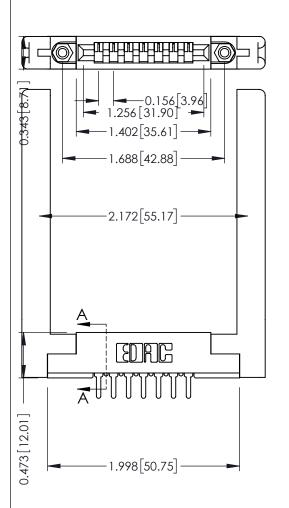

**Contact Detail** 

PC Tail .046x.013(1.17x0.33) - Tail LG=.213(5.41) .156 [3.96] Contact Spacing x .200 [5.08] Row Spacing THIS IS A C.A.D. GENERATED DRAWING DO NOT MAKE MANUAL REVISIONS TO MASTER.

SECTION A-A