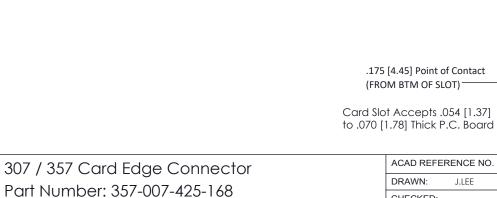

**Contact Detail** 

PC Tail .046x.013(1.17x0.33) - Tail LG=.213(5.41) .156 [3.96] Contact Spacing x .200 [5.08] Row Spacing THIS IS A C.A.D. GENERATED DRAWING DO NOT MAKE MANUAL REVISIONS TO MASTER.

SECTION A-A

ORIGINAL

307 ENG MASTER

**See Accompanying Pages for:** 

- **Contact Bend Details**
- **Mounting Options**

YOUR CONNECTION TO QUALITY & SERVICE

| 357-007-425-168   |                                                                                                                                                                | DRAWN:         | J.LEE | DATE: AUG. 11/09 |      |
|-------------------|----------------------------------------------------------------------------------------------------------------------------------------------------------------|----------------|-------|------------------|------|
|                   |                                                                                                                                                                | CHECKED:       |       | DATE:            |      |
| EDAC INC          | THESE DRAWINGS AND SPECIFICATIONS ARE THE PROPERTY OF EDAC INC. AND                                                                                            | SCALE:         | NTS   | SHEET            | OF 3 |
| TORONTO, ONTARIO  | ARE THE PROPERTY OF EDAG INC.,AND SHALL NOT BE REPRODUCED, OR COPIED OR USED AS THE BASIS FOR THE MANUFACTURE OR SALE OF APPARATUS WITHOUT WRITTEN PERMISSION. | DRAWING NUMBER |       | ISSUE            |      |
| CANADA            |                                                                                                                                                                | 307 Assembly   |       | ,                |      |
| QUALITY & SERVICE |                                                                                                                                                                |                |       |                  | '    |
|                   | •                                                                                                                                                              |                |       |                  |      |