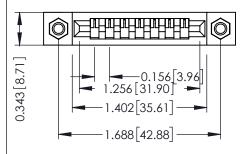

ISSUE NUMBER 1 ORIGINAL

.156 [3.96] Contact Spacing x .200 [5.08] Row Spacing





## **See Accompanying Pages for:**

- **Contact Bend Details**
- **Mounting Options**

## SECTION A-A



|  | 307 / 357 Card Edge Connector<br>Part Number: 357-007-431-107 |          |                        |
|--|---------------------------------------------------------------|----------|------------------------|
|  |                                                               |          |                        |
|  |                                                               | EDAC INC | THESE DRAWINGS AND SPE |

YOUR CONNECTION TO QUALITY & SERVICE

TORONTO, ONTARIO CANADA

PECIFICATIONS ARE THE PROPERTY OF EDAC INC.,AND SHALL NOT BE REPRODUCED,OR COPIED OR USED AS THE BASIS FOR THE MANUFACTURE OR SALE OF APPARATUS WITHOUT WRITTEN PERMISSION.

| ACAD REFERENCE NO. | 307 ENG MAS