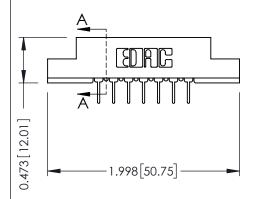

## **See Accompanying Pages for:**

- **Contact Bend Details**
- **Mounting Options**

## SECTION A-A

|  | 307 / 357 Card Edge Connector<br>Part Number: 357-007-431-107 |          |                        |
|--|---------------------------------------------------------------|----------|------------------------|
|  |                                                               |          |                        |
|  |                                                               | EDAC INC | THESE DRAWINGS AND SPE |