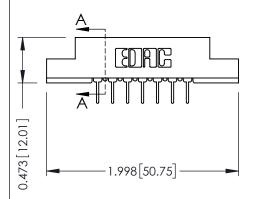

## **See Accompanying Pages for:**

- **Contact Bend Details**
- **Mounting Options**

to .070 [1.78] Thick P.C. Board

ACAD REFERENCE NO.

NTS

J.LEE

307 Assembly

307 ENG MASTER