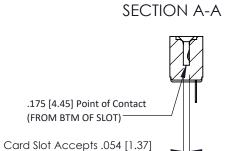

**Mounting Option** #4-40 Unified Threaded Inserts **Contact Detail** 

PC Tail .023x.013(0.58x0.33) - Tail LG=.213(5.41) .156 [3.96] Contact Spacing x .200 [5.08] Row Spacing THIS IS A C.A.D. GENERATED DRAWING DO NOT MAKE MANUAL REVISIONS TO MASTER.