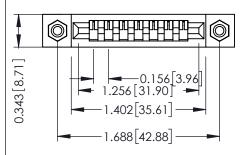

**Mounting Option** #4-40 Unified Threaded Inserts **Contact Detail** 

PC Tail .023x.013(0.58x0.33) - Tail LG=.213(5.41) .156 [3.96] Contact Spacing x .200 [5.08] Row Spacing THIS IS A C.A.D. GENERATED DRAWING DO NOT MAKE MANUAL REVISIONS TO MASTER.