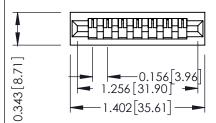

**Mounting Option** No Mounting Lugs **Contact Detail** 

Wire Wrap .046x.013(1.17x0.33) - Tail LG=.708(17.98) .156 [3.96] Contact Spacing x .200 [5.08] Row Spacing

THIS IS A C.A.D. GENERATED DRAWING DO NOT MAKE MANUAL REVISIONS TO MASTER.