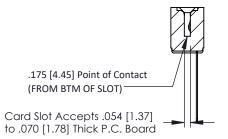

## **See Accompanying Pages for:**

- **Contact Bend Details**
- **Mounting Options**

SECTION A-A

307 ENG MASTER DATE: AUG. 11/09

SHEET 1 OF 3

**ISSUE** 

DATE:

| 307 / 357 Card Edge Connector<br>Part Number: 357-007-445-101 |                                                                                                                                                            | ACAD REFERENCE NO. |
|---------------------------------------------------------------|------------------------------------------------------------------------------------------------------------------------------------------------------------|--------------------|
|                                                               |                                                                                                                                                            | DRAWN: J.LEE       |
|                                                               |                                                                                                                                                            | CHECKED:           |
| EDAC INC                                                      | THESE DRAWINGS AND SPECIFICATIONS                                                                                                                          | SCALE: NTS         |
| TORONTO, ONTARIO CANADA VOLIR CONNECTION TO CHALITY & SERVICE | ARE THE PROPERTY OF EDAC INC.,AND SHALL NOT BE REPRODUCED,OR COPIED OR USED AS THE BASIS FOR THE MANUFACTURE OR SALE OF APPARATUS MUTLOUT MONTEN DEPMACED. | DRAWING NUMBER     |
|                                                               |                                                                                                                                                            | 307 Assembly       |