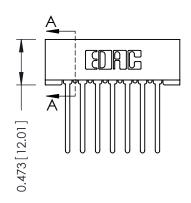

## **See Accompanying Pages for:**

- **Contact Bend Details**
- **Mounting Options**

SECTION A-A

307 ENG MASTER DATE: AUG. 11/09

SHEET 1 OF 3

**ISSUE** 

DATE:

| 307 / 357 Card Edge Connector<br>Part Number: 357-007-445-101 |                                                                                                                                                            | ACAD REFERENCE NO. |
|---------------------------------------------------------------|------------------------------------------------------------------------------------------------------------------------------------------------------------|--------------------|
|                                                               |                                                                                                                                                            | DRAWN: J.LEE       |
|                                                               |                                                                                                                                                            | CHECKED:           |
| EDAC INC                                                      | THESE DRAWINGS AND SPECIFICATIONS                                                                                                                          | SCALE: NTS         |
| TORONTO, ONTARIO CANADA VOLIR CONNECTION TO CHALITY & SERVICE | ARE THE PROPERTY OF EDAC INC.,AND SHALL NOT BE REPRODUCED,OR COPIED OR USED AS THE BASIS FOR THE MANUFACTURE OR SALE OF APPARATUS MUTLOUT MONTEN DEPMACED. | DRAWING NUMBER     |
|                                                               |                                                                                                                                                            | 307 Assembly       |