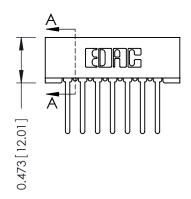

## SECTION A-A

307 ENG MASTER

DATE: AUG. 11/09

SHEET 1 OF 3

**ISSUE** 

DATE:

| 307 / 357 Card Edge Connector |                             |                                                                                                                                                                                                  | ACAD REFERENCE NO. |              |
|-------------------------------|-----------------------------|--------------------------------------------------------------------------------------------------------------------------------------------------------------------------------------------------|--------------------|--------------|
| Part Number: 357-007-447-101  |                             |                                                                                                                                                                                                  | DRAWN:             | J.LEE        |
|                               |                             |                                                                                                                                                                                                  | CHECKED:           |              |
| YOUR CONNECTION TO            | EDAC INC                    | THESE DRAWINGS AND SPECIFICATIONS ARE THE PROPERTY OF EDAC INC. AND SHALL NOT BE REPRODUCED, OR COPIED OR USED AS THE BASIS FOR THE MANUFACTURE OR SALE OF APPARATUS WITHOUT WRITTEN PERMISSION. | SCALE:             | NTS          |
|                               | TORONTO, ONTARIO            |                                                                                                                                                                                                  | DRAWING NUMBER     |              |
|                               | CANADA<br>QUALITY & SERVICE |                                                                                                                                                                                                  | ;                  | 307 Assembly |