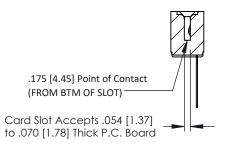

Mounting Option
No Mounting Lugs

**Contact Detail** 

Wire Wrap .046x.013(1.17x0.33) - Tail LG=.520(13.21) .156 [3.96] Contact Spacing x .200 [5.08] Row Spacing

THIS IS A C.A.D. GENERATED DRAWING DO NOT MAKE MANUAL REVISIONS TO MASTER.



ORIGINAL (1)





## **See Accompanying Pages for:**

- Contact Bend Details
- Mounting Options

## SECTION A-A

307 ENG MASTER

DATE: AUG. 11/09

SHEET 1 OF 3

**ISSUE** 

DATE:



| 307 / 357 Card Edge Connector |                             |                                                                                                                                                                                                  | ACAD REFERENCE NO. |              |
|-------------------------------|-----------------------------|--------------------------------------------------------------------------------------------------------------------------------------------------------------------------------------------------|--------------------|--------------|
| Part Number: 357-007-447-101  |                             |