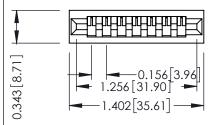

Mounting Option
No Mounting Lugs

**Contact Detail** 

Wire Wrap .046x.013(1.17x0.33) - Tail LG=.520(13.21) .156 [3.96] Contact Spacing x .200 [5.08] Row Spacing

THIS IS A C.A.D. GENERATED DRAWING DO NOT MAKE MANUAL REVISIONS TO MASTER.