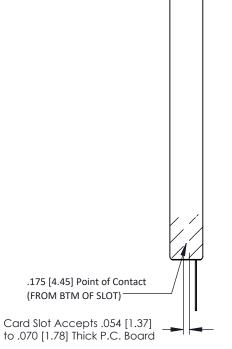

ISSUE NUMBER

ORIGINAL



**See Accompanying Pages for:** 

- Contact Bend Details
- Mounting Options

307 / 357 Card Edge Connector
Part Number: 357-007-447-168

EDAC INC
TORONTO, ONTARIO
SHAIL PROPERTY OF EDAC INC. AND SHAIL PR

CANADA

YOUR CONNECTION TO QUALITY & SERVICE

THESE DRAWINGS AND SPECIFICATIONS ARE THE PROPERTY OF EDAC INC., AND SHALL NOT BE REPRODUCED, OR COPIED OR USED AS THE BASIS FOR THE MANUFACTURE OR SALE OF APPARATUS WITHOUT WRITTEN PERMISSION.

| ACAD REFERENCE NO. | 307 ENG MASTER   |
|--------------------|------------------|
| DRAWN: J.LEE       | DATE: AUG. 11/09 |
| CHECKED:           | DATE:            |
| SCALE: NTS         | SHEET 1 OF 3     |
| DRAWING NUMBER     | ISSUE            |
| 307 Assembly       | 1                |

SECTION A-A