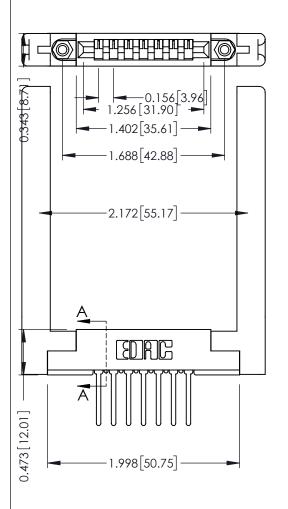

ISSUE NUMBER

ORIGINAL

**See Accompanying Pages for:** 

- Contact Bend Details
- Mounting Options

307 / 357 Card Edge Connector
Part Number: 357-007-447-168

EDAC INC
TORONTO, ONTARIO
SHAIL PROPERTY OF EDAC INC. AND SHAIL PR

| ACAD REFERENCE NO. | 307 ENG MASTER   |
|--------------------|------------------|
| DRAWN: J.LEE       | DATE: AUG. 11/09 |
| CHECKED:           | DATE:            |
| SCALE: NTS         | SHEET 1 OF 3     |
| DRAWING NUMBER     | ISSUE            |
| 307 Assembly       | 1                |