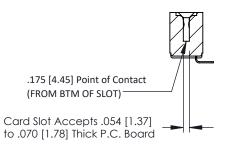

**Mounting Option** #4-40 Unified Threaded Inserts **Contact Detail** 

90 Degree Bend (Code 421 Contacts)

.156 [3.96] Contact Spacing x .200 [5.08] Row Spacing

THIS IS A C.A.D. GENERATED DRAWING DO NOT MAKE MANUAL REVISIONS TO MASTER.



ISSUE NUMBER ORIGINAL





## **See Accompanying Pages for:**

- **Contact Bend Details**
- **Mounting Options**

## SECTION A-A



307 / 357 Card Edge Connector Part Number: 357-007-453-108



**EDAC INC** TORONTO, ONTARIO CANADA

THESE DRAWINGS AND SPECIFICATIONS ARE THE PROPERTY OF EDAC INC.,AND SHALL NOT BE REPRODUCED, OR COPIED OR USED AS THE BASIS FOR THE MANUFACTURE OR SALE OF APPARATUS WITHOUT WRITTEN PERMISSION.

ACAD REFERENCE NO. 307 ENG MASTER DRAWN: J.LEE DATE: AUG. 11/09 CHECKED: DATE: OF 3 SCALE: NTS SHEET DRAWING NUMBER **ISSUE** 307 Assembly