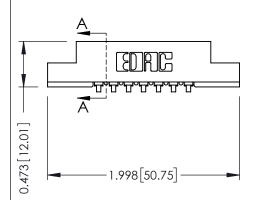

## SECTION A-A

307 / 357 Card Edge Connector Part Number: 357-007-453-108

**EDAC INC** TORONTO, ONTARIO CANADA

THESE DRAWINGS AND SPECIFICATIONS ARE THE PROPERTY OF EDAC INC.,AND SHALL NOT BE REPRODUCED, OR COPIED OR USED AS THE BASIS FOR THE MANUFACTURE OR SALE OF APPARATUS WITHOUT WRITTEN PERMISSION.