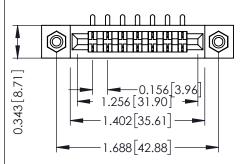

**Mounting Option** #4-40 Unified Threaded Inserts **Contact Detail** 

90 Degree Bend (Code 421 Contacts)

.156 [3.96] Contact Spacing x .200 [5.08] Row Spacing

THIS IS A C.A.D. GENERATED DRAWING DO NOT MAKE MANUAL REVISIONS TO MASTER.