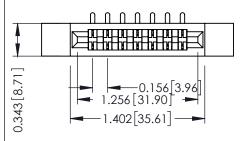

**Mounting Option Contact Detail** 

.128 (3.25) Dia. Side Mounting Holes 90 Degree Bend (Code 421 Contacts) .156 [3.96] Contact Spacing x .200 [5.08] Row Spacing THIS IS A C.A.D. GENERATED DRAWING DO NOT MAKE MANUAL REVISIONS TO MASTER.