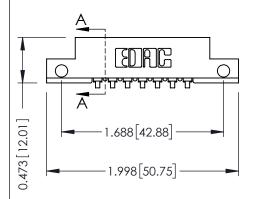

## **SECTION A-A**

307 ENG MASTER

OF 3

**ISSUE** 

DATE: AUG. 11/09

DATE:

SHEET 1

307 Assembly