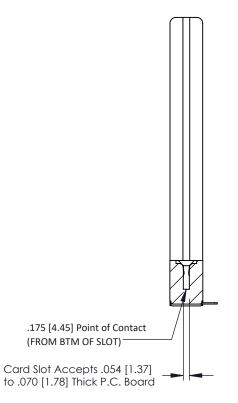

3.343 [8.7<sub>4</sub>

0.473[12.01]

0.156[3.96] 1.256[31.90] -1.402[35.61]

> 1.688 42.88 2.534 [64.36]

ISSUE NUMBER ORIGINAL

**Contact Bend Details** 

1.998 50.75

**Mounting Options** 