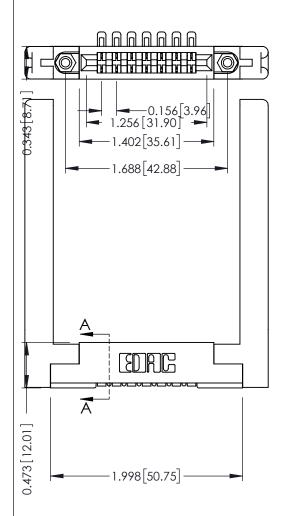

**Contact Detail** 

90 Degree Bend (Code 401 Contacts)

.156 [3.96] Contact Spacing x .200 [5.08] Row Spacing

THIS IS A C.A.D. GENERATED DRAWING DO NOT MAKE MANUAL REVISIONS TO MASTER.

ISSUE NUMBER

ORIGINAL

SECTION A-A

**See Accompanying Pages for:** 

- **Contact Bend Details**
- **Mounting Options**

307 / 357 Card Edge Connector Part Number: 357-007-454-178

**EDAC INC** TORONTO, ONTARIO CANADA YOUR CONNECTION TO QUALITY & SERVICE

THESE DRAWINGS AND SPECIFICATIONS ARE THE PROPERTY OF EDAC INC., AND SHALL NOT BE REPRODUCED,OR COPIED OR USED AS THE BASIS FOR THE MANUFACTURE OR SALE OF APPARATUS WITHOUT WRITTEN PERMISSION.

| ACAD REFERENCE NO. | 307 ENG MASTER   |
|--------------------|------------------|
| DRAWN: J.LEE       | DATE: AUG. 11/09 |
| CHECKED:           | DATE:            |
| SCALE: NTS         | SHEET 1 OF 3     |
| DRAWING NUMBER     | ISSUE            |
| 307 Assembly       | 1                |
|                    |                  |