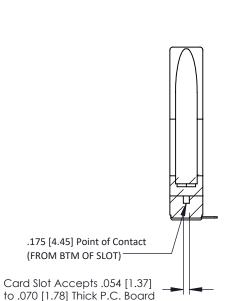

SECTION A-A

**See Accompanying Pages for:** 

- **Contact Bend Details**
- **Mounting Options**

307 / 357 Card Edge Connector Part Number: 357-007-454-178

**EDAC INC** TORONTO, ONTARIO CANADA YOUR CONNECTION TO QUALITY & SERVICE