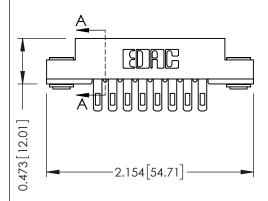

**Mounting Option** .116 (2.95) I.D. Floating Eyelets **Contact Detail** 

Wire Hole .087x.013(2.21x0.33) - Tail LG=.282(7.16) .156 [3.96] Contact Spacing x .200 [5.08] Row Spacing THIS IS A C.A.D. GENERATED DRAWING DO NOT MAKE MANUAL REVISIONS TO MASTER.