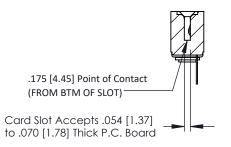

**Mounting Option** .116 (2.95) I.D. Floating Eyelets **Contact Detail** 

Wire Hole .087x.013(2.21x0.33) - Tail LG=.282(7.16) .156 [3.96] Contact Spacing x .200 [5.08] Row Spacing THIS IS A C.A.D. GENERATED DRAWING DO NOT MAKE MANUAL REVISIONS TO MASTER.