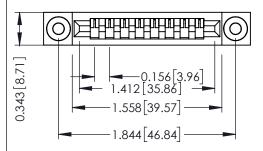

**Mounting Option** .116 (2.95) I.D. Floating Eyelets **Contact Detail** 

Wire Hole .087x.013(2.21x0.33) - Tail LG=.282(7.16) .156 [3.96] Contact Spacing x .200 [5.08] Row Spacing THIS IS A C.A.D. GENERATED DRAWING DO NOT MAKE MANUAL REVISIONS TO MASTER.