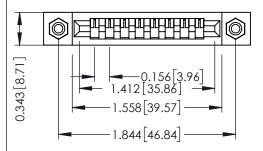

**Mounting Option** #4-40 Unified Threaded Inserts **Contact Detail** 

Wire Hole .087x.013(2.21x0.33) - Tail LG=.282(7.16) .156 [3.96] Contact Spacing x .200 [5.08] Row Spacing

THIS IS A C.A.D. GENERATED DRAWING DO NOT MAKE MANUAL REVISIONS TO MASTER.

## **See Accompanying Pages for:**

- **Contact Bend Details**
- **Mounting Options**

.175 [4.45] Point of Contact (FROM BTM OF SLOT)

Card Slot Accepts .054 [1.37] to .070 [1.78] Thick P.C. Board

| 307 / 357 Card Edge Connector |
|-------------------------------|
| Part Number: 357-008-405-108  |