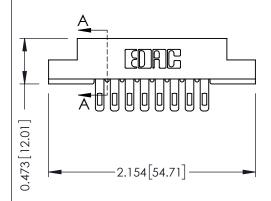

**Mounting Option** #4-40 Unified Threaded Inserts **Contact Detail** 

Wire Hole .087x.013(2.21x0.33) - Tail LG=.282(7.16) .156 [3.96] Contact Spacing x .200 [5.08] Row Spacing

THIS IS A C.A.D. GENERATED DRAWING DO NOT MAKE MANUAL REVISIONS TO MASTER.

## **See Accompanying Pages for:**

- **Contact Bend Details**
- **Mounting Options**

.175 [4.45] Point of Contact (FROM BTM OF SLOT)

Card Slot Accepts .054 [1.37] to .070 [1.78] Thick P.C. Board

| 307 / 357 Card Edge Connector |
|-------------------------------|
| Part Number: 357-008-405-108  |