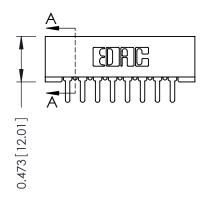

## **See Accompanying Pages for:**

- **Contact Bend Details**
- **Mounting Options**

SECTION A-A

307 ENG MASTER

OF 3

**ISSUE** 

DATE: AUG. 11/09

DATE: