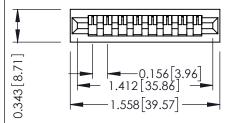

**Mounting Option** No Mounting Lugs **Contact Detail** 

PC Tail .046x.013(1.17x0.33) - Tail LG=.213(5.41) .156 [3.96] Contact Spacing x .200 [5.08] Row Spacing

THIS IS A C.A.D. GENERATED DRAWING DO NOT MAKE MANUAL REVISIONS TO MASTER.