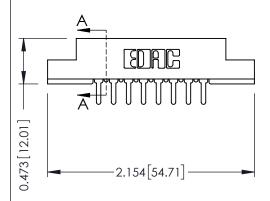

## **See Accompanying Pages for:**

- **Contact Bend Details**
- **Mounting Options**

Card Slot Accepts .054 [1.37] to .070 [1.78] Thick P.C. Board

| 307 / 357 Card Edge Connector |
|-------------------------------|
| Part Number: 357-008-425-107  |