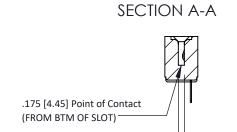

## **See Accompanying Pages for:**

- **Contact Bend Details**
- **Mounting Options**

Card Slot Accepts .054 [1.37] to .070 [1.78] Thick P.C. Board

| 307 / 357 Card Edge Connector |
|-------------------------------|
| Part Number: 357-008-425-107  |