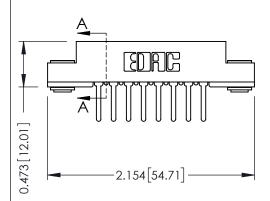

## **See Accompanying Pages for:**

- **Contact Bend Details**
- **Mounting Options**

SECTION A-A

307 ENG MASTER

| 307 / 357 Card Edge Connector |                              |                              |                                   | ACAD REFERENCE NO.                                                      |        |
|-------------------------------|------------------------------|------------------------------|-----------------------------------|-------------------------------------------------------------------------|--------|
|                               | Part Number: 357-008-427-103 |                              |                                   | Ge Connector  008-427-103  DRAWN: J.LEE  CHECKED:  CHECKED:  SCALE: NTS |        |
|                               | ran Number.                  | 337-000-427-1                | 03                                | CHECKED                                                                 | :      |
|                               |                              | EDAC INC<br>TORONTO, ONTARIO | ARE THE PROPERTY OF EDAC INC.,AND | SCALE:                                                                  | NTS    |
|                               |                              |                              |                                   | DRAWING                                                                 | NUMBER |