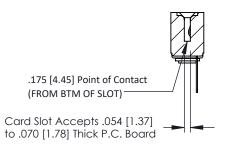

## **See Accompanying Pages for:**

- **Contact Bend Details**
- **Mounting Options**

SECTION A-A

307 ENG MASTER

| 307 / 357 Card Edge Connector |                              |                              |                                   | ACAD REFERENCE NO.                                                      |        |
|-------------------------------|------------------------------|------------------------------|-----------------------------------|-------------------------------------------------------------------------|--------|
|                               | Part Number: 357-008-427-103 |                              |                                   | Ge Connector  008-427-103  DRAWN: J.LEE  CHECKED:  CHECKED:  SCALE: NTS |        |
|                               | ran Number.                  | 337-000-427-1                | 03                                | CHECKED                                                                 | :      |
|                               |                              | EDAC INC<br>TORONTO, ONTARIO | ARE THE PROPERTY OF EDAC INC.,AND | SCALE:                                                                  | NTS    |
|                               |                              |                              |                                   | DRAWING                                                                 | NUMBER |