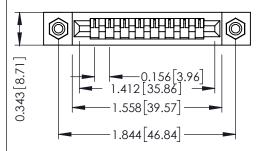

**Mounting Option** 

**Contact Detail** 

#4-40 Unified Threaded Inserts

PC Tail .046x.013(1.17x0.33) - Tail LG=.358(9.09) .156 [3.96] Contact Spacing x .200 [5.08] Row Spacing THIS IS A C.A.D. GENERATED DRAWING DO NOT MAKE MANUAL REVISIONS TO MASTER.