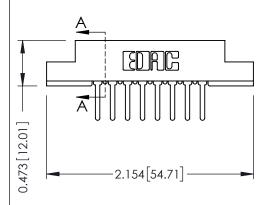

**Mounting Option** 

**Contact Detail** 

#4-40 Unified Threaded Inserts

PC Tail .046x.013(1.17x0.33) - Tail LG=.358(9.09) .156 [3.96] Contact Spacing x .200 [5.08] Row Spacing THIS IS A C.A.D. GENERATED DRAWING DO NOT MAKE MANUAL REVISIONS TO MASTER.