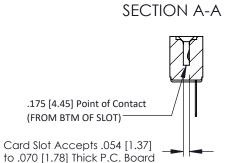

**Mounting Option** 

**Contact Detail** 

#4-40 Unified Threaded Inserts

PC Tail .046x.013(1.17x0.33) - Tail LG=.358(9.09) .156 [3.96] Contact Spacing x .200 [5.08] Row Spacing THIS IS A C.A.D. GENERATED DRAWING DO NOT MAKE MANUAL REVISIONS TO MASTER.